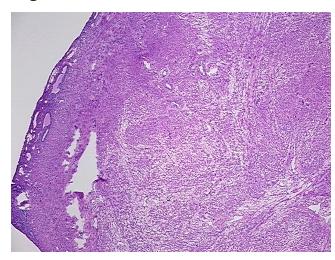

lands, 5% endometrial stroma, 93% myometrium

CASE Diagnosis (from medical center path

report):

Adenocarcinoma of endometrium, papillary serous

**Age:** 70

**Gender:** Female

**Tumor Grade:** FIGO G3: Poorly differentiated

0%



**OriGene Technologies, Inc.** 9620 Medical Center Drive, Ste 200

CN: techsupport@origene.cn

Rockville, MD 20850, US Phone: +1-888-267-4436 https://www.origene.com techsupport@origene.com EU: info-de@origene.com



Minimum Stage Grouping:

ΙB

T<sub>1</sub>b

N0

T (Extent of Primary

Tumor):

N (Lymph node

metastasis):

M (Distant metastasis): MX

**Storage:** Store frozen tissue sections at -80°C.

Stability: All frozen tissue sections are stable for 1 year from date of purchase if stored at -80°C

without repeated freeze/thaws.

## **Product images:**



4x Image



20x Image