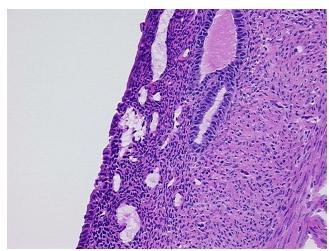

dometrial stroma, 93% myometrium

CASE Diagnosis (from medical center path

report):

Adenocarcinoma of endometrium, papillary serous

**Age:** 70

**Gender:** Female

**Tumor Grade:** FIGO G3: Poorly differentiated

0%



**OriGene Technologies, Inc.** 9620 Medical Center Drive, Ste 200

CN: techsupport@origene.cn

Rockville, MD 20850, US Phone: +1-888-267-4436 https://www.origene.com techsupport@origene.com EU: info-de@origene.com



Minimum Stage Grouping:

ΙB

T<sub>1</sub>b

N0

T (Extent of Primary

Tumor):

N (Lymph node

metastasis):

M (Distant metastasis): MX

**Storage:** Store frozen tissue sections at -80°C.

Stability: All frozen tissue sections are stable for 1 year from date of purchase if stored at -80°C

without repeated freeze/thaws.

## **Product images:**



4x Image



20x Image