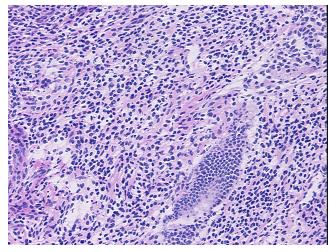

om H&E review:

5% glandular endometrium, 95% myometrium

CASE Diagnosis (from medical center path

report):

Leiomyoma of myometrium

**Age:** 42

**Gender:** Female

Tumor Grade: Not Reported



**OriGene Technologies, Inc.** 9620 Medical Center Drive, Ste 200

CN: techsupport@origene.cn

Rockville, MD 20850, US Phone: +1-888-267-4436 https://www.origene.com techsupport@origene.com EU: info-de@origene.com



Minimum Stage Grouping:

Not Reported

T (Extent of Primary

Tumor):

Not Reported

N (Lymph node

Not Reported

metastasis):

Not Reported

M (Distant metastasis):

Store frozen tissue sections at -80°C.

Storage: Stability:

All frozen tissue sections are stable for 1 year from date of purchase if stored at -80°C

without repeated freeze/thaws.

## **Product images:**



4x Image



20x Image