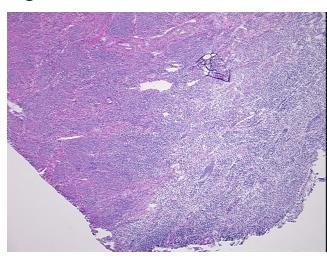

ion notes from H&E review:

5% glandular endometrium, 95% myometrium

CASE Diagnosis (from medical center path

report):

Leiomyoma of myometrium

**Age:** 42

**Gender:** Female

Tumor Grade: Not Reported



**OriGene Technologies, Inc.** 9620 Medical Center Drive, Ste 200

CN: techsupport@origene.cn

Rockville, MD 20850, US Phone: +1-888-267-4436 https://www.origene.com techsupport@origene.com EU: info-de@origene.com



Minimum Stage Grouping:

Not Reported

T (Extent of Primary

Tumor):

Not Reported

N (Lymph node

Not Reported

metastasis):

Not Reported

M (Distant metastasis):

Store frozen tissue sections at -80°C.

Storage: Stability:

All frozen tissue sections are stable for 1 year from date of purchase if stored at -80°C

without repeated freeze/thaws.

## **Product images:**



4x Image



20x Image