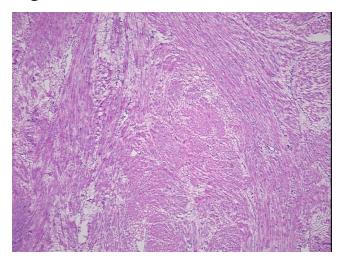

Pathology Verification):

Within normal limits

Normal: 100% Lesional: 0%

Tumor: 0%

Tumor Hypo/Acellular

Stroma:

0%

**Tumor Hypercellular** 

Stroma:

0%

Necrosis: 09

Pathology Verification

notes from H&E review:

0% endometrial glands, 100% myometrium

CASE Diagnosis (from medical center path

report):

No pathologic disease

**Age:** 31

**Gender:** Female

**Storage:** Store frozen tissue sections at -80°C.



**OriGene Technologies, Inc.** 9620 Medical Center Drive, Ste 200

CN: techsupport@origene.cn

Rockville, MD 20850, US Phone: +1-888-267-4436 https://www.origene.com techsupport@origene.com EU: info-de@origene.com



Stability:

All frozen tissue sections are stable for 1 year from date of purchase if stored at -80°C without repeated freeze/thaws.

## **Product images:**



4x Image



20x Image