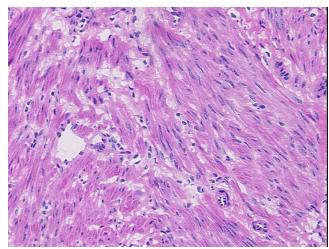

rification):

Within normal limits

Normal: 100% Lesional: 0%

Tumor: 0%

Tumor Hypo/Acellular

Stroma:

0%

**Tumor Hypercellular** 

Stroma:

0%

Necrosis: 09

Pathology Verification

notes from H&E review:

0% endometrial glands, 100% myometrium

CASE Diagnosis (from medical center path

report):

No pathologic disease

**Age:** 31

**Gender:** Female

**Storage:** Store frozen tissue sections at -80°C.



**OriGene Technologies, Inc.** 9620 Medical Center Drive, Ste 200

CN: techsupport@origene.cn

Rockville, MD 20850, US Phone: +1-888-267-4436 https://www.origene.com techsupport@origene.com EU: info-de@origene.com



Stability:

All frozen tissue sections are stable for 1 year from date of purchase if stored at -80°C without repeated freeze/thaws.

## **Product images:**



4x Image



20x Image