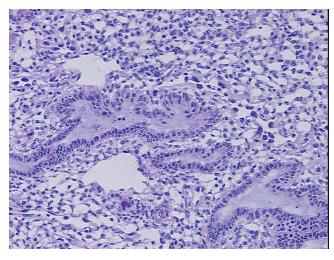

ium (20% glands, 35% endometrial stroma), 45% myometrium

CASE Diagnosis (from medical center path

report):

Leiomyoma of myometrium

**Age:** 47

**Gender:** Female

Tumor Grade: Not Reported



**OriGene Technologies, Inc.** 9620 Medical Center Drive, Ste 200

CN: techsupport@origene.cn

Rockville, MD 20850, US Phone: +1-888-267-4436 https://www.origene.com techsupport@origene.com EU: info-de@origene.com



Minimum Stage Grouping:

Not Reported

T (Extent of Primary

Tumor):

Not Reported

N (Lymph node

Not Reported

metastasis):

M (Distant metastasis): Not Reported

Storage:

Store frozen tissue sections at -80°C.

Stability:

All frozen tissue sections are stable for 1 year from date of purchase if stored at -80°C

without repeated freeze/thaws.

## **Product images:**



4x Image



20x Image