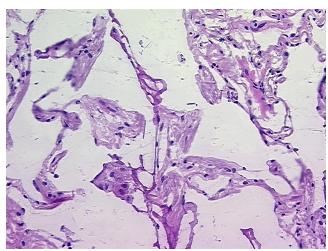

H&E review:

Non Tumor Structures: 85% Alveoli, 5% Bronchioles, 10% Fibrovascular septa

CASE Diagnosis (from medical center path

report):

Carcinoma of lung, large cell

**Age:** 79

**Gender:** Female

Tumor Grade: Not Reported



**OriGene Technologies, Inc.** 9620 Medical Center Drive, Ste 200

CN: techsupport@origene.cn

Rockville, MD 20850, US Phone: +1-888-267-4436 https://www.origene.com techsupport@origene.com EU: info-de@origene.com



Minimum Stage Grouping:

IIB

T2

T (Extent of Primary

Tumor):

N (Lymph node N1

metastasis):

M (Distant metastasis): MX

**Storage:** Store frozen tissue sections at -80°C.

Stability: All frozen tissue sections are stable for 1 year from date of purchase if stored at -80°C

without repeated freeze/thaws.

## **Product images:**



4x Image



20x Image