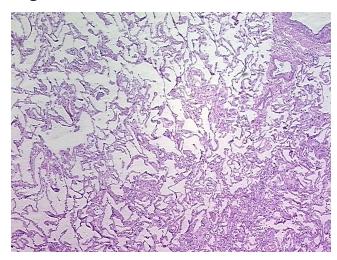

n notes from H&E review:

Non Tumor Structures: 85% Alveoli, 5% Bronchioles, 10% Fibrovascular septa

CASE Diagnosis (from medical center path

report):

Carcinoma of lung, large cell

**Age:** 79

**Gender:** Female

Tumor Grade: Not Reported



**OriGene Technologies, Inc.** 9620 Medical Center Drive, Ste 200

CN: techsupport@origene.cn

Rockville, MD 20850, US Phone: +1-888-267-4436 https://www.origene.com techsupport@origene.com EU: info-de@origene.com



Minimum Stage Grouping:

IIB

T2

T (Extent of Primary

Tumor):

N (Lymph node N1

metastasis):

M (Distant metastasis): MX

**Storage:** Store frozen tissue sections at -80°C.

Stability: All frozen tissue sections are stable for 1 year from date of purchase if stored at -80°C

without repeated freeze/thaws.

## **Product images:**



4x Image



20x Image