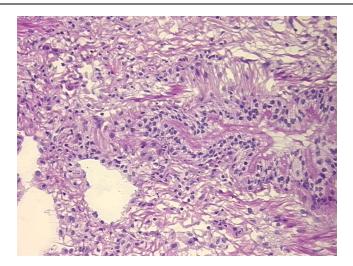

** 9620 Medical Center Drive, Ste 200

CN: techsupport@origene.cn

Rockville, MD 20850, US Phone: +1-888-267-4436 https://www.origene.com techsupport@origene.com EU: info-de@origene.com Minimum Stage Grouping:

ΙB

T (Extent of Primary

Tumor):

T2

N (Lymph node

N0

metastasis):

M (Distant metastasis): MX

Diagnostic Test Results: CD227 ~ MUC1 ~ EMA ~ CA15-3! by IHC,Positive, weak; Cytokeratin (Pan) ~ Keratin, Pan! by

IHC,Positive, weak; MART-1 ~ Melanoma Marker ~ Melan-A,Negative; Vimentin ~ VIM! by

IHC,Positive, weak; HMB45 melanoma antigen ~ GP100! by IHC,Neg

**Storage:** Store frozen tissue sections at -80°C.

Stability: All frozen tissue sections are stable for 1 year from date of purchase if stored at -80°C

without repeated freeze/thaws.

## **Product images:**



4x Image





20x Image