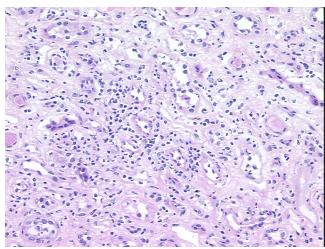

raft of kidney

Normal: 0%
Lesional: 100%
Tumor: 0%
Tumor Hypo/Acellular 0%

Stroma:

Tumor Hypercellular

Stroma:

0%

Necrosis: 09

Pathology Verification notes from H&E review:

v:

CASE Diagnosis (from medical center path

report):

Rejection of allograft of kidney

0% renal cortex, 100% medulla; chronic active allograft rejection

Age: 35
Gender: Male

**Storage:** Store frozen tissue sections at -80°C.

**OriGene Technologies, Inc.** 9620 Medical Center Drive, Ste 200

CN: techsupport@origene.cn

Rockville, MD 20850, US Phone: +1-888-267-4436 https://www.origene.com techsupport@origene.com EU: info-de@origene.com



Stability:

All frozen tissue sections are stable for 1 year from date of purchase if stored at -80°C without repeated freeze/thaws.

## **Product images:**



4x Image



20x Image