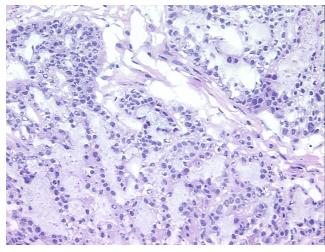

ical center path

report):

Adenocarcinoma of ovary, clear cell, papillary serous

Adenocarcinoma of ovary, mixed clear cell and serous papillary types

60 Age:

Gender: **Female** 

**Tumor Grade:** FIGO G3: Poorly differentiated



OriGene Technologies, Inc. 9620 Medical Center Drive, Ste 200

CN: techsupport@origene.cn

Rockville, MD 20850, US Phone: +1-888-267-4436 https://www.origene.com techsupport@origene.com EU: info-de@origene.com



Minimum Stage **Grouping:** 

IC

T (Extent of Primary

Tumor):

T1c

N (Lymph node

metastasis):

N0

M (Distant metastasis):

MX

Storage:

Store frozen tissue sections at -80°C.

Stability:

All frozen tissue sections are stable for 1 year from date of purchase if stored at -80°C

without repeated freeze/thaws.

## **Product images:**



4x Image



20x Image