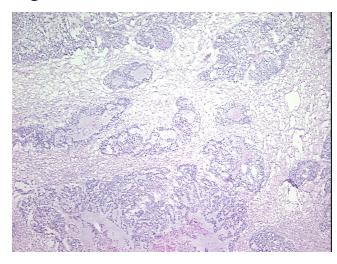

(from** medical center path

report):

Adenocarcinoma of ovary, clear cell, papillary serous

Adenocarcinoma of ovary, mixed clear cell and serous papillary types

60 Age:

Gender: **Female** 

**Tumor Grade:** FIGO G3: Poorly differentiated



OriGene Technologies, Inc. 9620 Medical Center Drive, Ste 200

CN: techsupport@origene.cn

Rockville, MD 20850, US Phone: +1-888-267-4436 https://www.origene.com techsupport@origene.com EU: info-de@origene.com



Minimum Stage **Grouping:** 

IC

T (Extent of Primary

Tumor):

T1c

N (Lymph node

metastasis):

N0

M (Distant metastasis):

MX

Storage:

Store frozen tissue sections at -80°C.

Stability:

All frozen tissue sections are stable for 1 year from date of purchase if stored at -80°C

without repeated freeze/thaws.

## **Product images:**



4x Image



20x Image