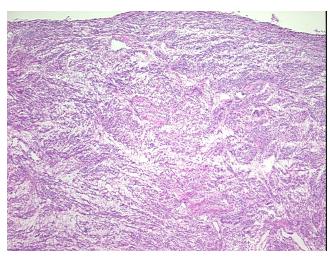

er path

report):

Carcinoma of ovary, endometrioid

**Age:** 58

Gender: Female

**Tumor Grade:** FIGO G2: Moderately differentiated



**OriGene Technologies, Inc.** 9620 Medical Center Drive, Ste 200

CN: techsupport@origene.cn

Rockville, MD 20850, US Phone: +1-888-267-4436 https://www.origene.com techsupport@origene.com EU: info-de@origene.com



Minimum Stage Grouping:

IC

T (Extent of Primary

Tumor):

T1c

N (Lymph node

NX

metastasis):

M (Distant metastasis): MX

**Diagnostic Test Results:** Cytokeratin 7 ~ CK7 ! by IHC,Positive; Cytokeratin 20 ~ CK20 ! by IHC,Negative

**Storage:** Store frozen tissue sections at -80°C.

Stability: All frozen tissue sections are stable for 1 year from date of purchase if stored at -80°C

without repeated freeze/thaws.

## **Product images:**



4x Image



20x Image