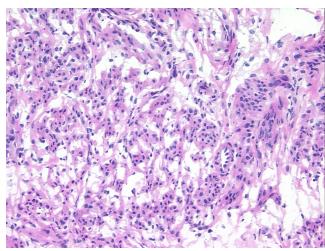

ort):

Carcinoma of ovary, endometrioid

**Age:** 58

Gender: Female

**Tumor Grade:** FIGO G2: Moderately differentiated



**OriGene Technologies, Inc.** 9620 Medical Center Drive, Ste 200

CN: techsupport@origene.cn

Rockville, MD 20850, US Phone: +1-888-267-4436 https://www.origene.com techsupport@origene.com EU: info-de@origene.com



Minimum Stage Grouping:

IC

T (Extent of Primary

Tumor):

T1c

N (Lymph node

NX

metastasis):

M (Distant metastasis): MX

**Diagnostic Test Results:** Cytokeratin 7 ~ CK7 ! by IHC,Positive; Cytokeratin 20 ~ CK20 ! by IHC,Negative

**Storage:** Store frozen tissue sections at -80°C.

Stability: All frozen tissue sections are stable for 1 year from date of purchase if stored at -80°C

without repeated freeze/thaws.

## **Product images:**



4x Image



20x Image