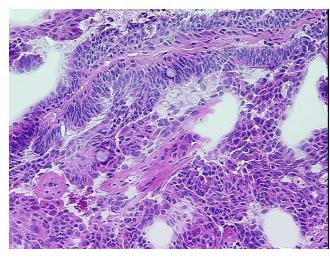

stroma, 55% fat

**CASE Diagnosis (from** medical center path

report):

Adenocarcinoma of breast, ductal

67 Age:

Gender: **Female** 

**Tumor Grade:** Nottingham G2: 6-7 points Intermediate combined grade (moderately favorable)



OriGene Technologies, Inc. 9620 Medical Center Drive, Ste 200

CN: techsupport@origene.cn

Rockville, MD 20850, US Phone: +1-888-267-4436 https://www.origene.com techsupport@origene.com EU: info-de@origene.com



Minimum Stage Grouping:

IΙΑ

pT1a

T (Extent of Primary

Tumor):

N (Lymph node pN1a

metastasis):

M (Distant metastasis): pMX

**Storage:** Store frozen tissue sections at -80°C.

Stability: All frozen tissue sections are stable for 1 year from date of purchase if stored at -80°C

without repeated freeze/thaws.

## **Product images:**



4x Image



20x Image