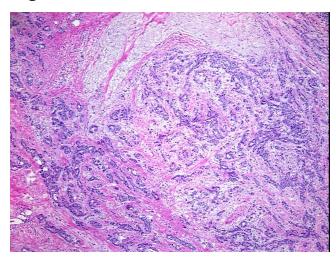

llular

Stroma:

55%

**Tumor Hypercellular** 

Stroma:

0%

0% **Necrosis:** 

**CASE Diagnosis (from** medical center path

report):

61 Age:

Gender: **Female** 

**Tumor Grade:** NSABP Grade: Nuclear 2 of 3 & Histologic 2 of 3

Minimum Stage

Grouping:

IIIB

EU: info-de@origene.com CN: techsupport@origene.cn

OriGene Technologies, Inc. 9620 Medical Center Drive, Ste 200

Rockville, MD 20850, US Phone: +1-888-267-4436 https://www.origene.com techsupport@origene.com

View online »



T (Extent of Primary

Tumor):

pT4b

N (Lymph node

pNX

metastasis):

pMX

M (Distant metastasis):

Store frozen tissue sections at -80°C. Storage:

Stability: All frozen tissue sections are stable for 1 year from date of purchase if stored at -80°C

without repeated freeze/thaws.

## **Product images:**



4x Image



20x Image