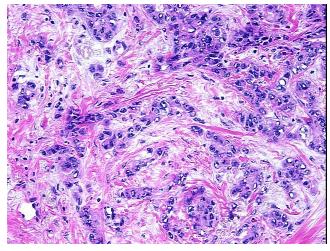

ma:

55%

**Tumor Hypercellular** 

Stroma:

0%

0% **Necrosis:** 

**CASE Diagnosis (from** medical center path

report):

61 Age:

Gender: **Female** 

**Tumor Grade:** NSABP Grade: Nuclear 2 of 3 & Histologic 2 of 3

Minimum Stage

Grouping:

IIIB

EU: info-de@origene.com CN: techsupport@origene.cn

OriGene Technologies, Inc. 9620 Medical Center Drive, Ste 200

Rockville, MD 20850, US Phone: +1-888-267-4436 https://www.origene.com techsupport@origene.com

View online »



T (Extent of Primary

Tumor):

pT4b

N (Lymph node

pNX

metastasis):

pMX

M (Distant metastasis):

Store frozen tissue sections at -80°C. Storage:

Stability: All frozen tissue sections are stable for 1 year from date of purchase if stored at -80°C

without repeated freeze/thaws.

## **Product images:**



4x Image



20x Image