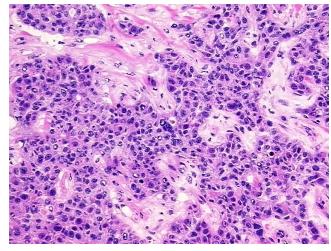

## **Product images:**

4x Image

20x Image

Sample Diagnosis (from

Pathology Verification):

Adenocarcinoma of breast, ductal

30% Normal: Lesional: 0% 30% Tumor:

Tumor Hypo/Acellular

Stroma:

40%

**Tumor Hypercellular** 

Stroma:

0%

0% **Necrosis:** 

**CASE Diagnosis (from** medical center path

report):

Adenocarcinoma of breast, ductal

66 Age:

Gender: **Female** 