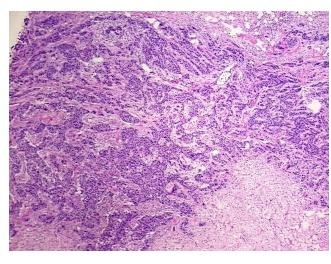

## **Product images:**

4x Image

20x Image

Sample Diagnosis (from

Pathology Verification):

Adenocarcinoma of breast, ductal

30% Normal: Lesional: 0% 30% Tumor:

Tumor Hypo/Acellular

Stroma:

40%

**Tumor Hypercellular** 

Stroma:

0%

0% **Necrosis:** 

**CASE Diagnosis (from** medical center path

report):

Adenocarcinoma of breast, ductal

66 Age:

Gender: **Female** 