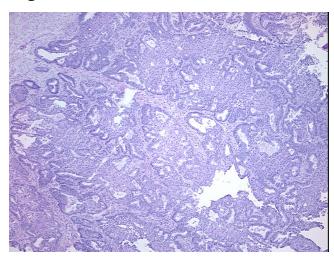

notes from H&E review:

CASE Diagnosis (from medical center path

report):

Adenocarcinoma of ovary, endometrioid

tumor adjacent to ovarian stroma

**Age:** 36

**Gender:** Female

**Tumor Grade:** FIGO G2: Moderately differentiated



**OriGene Technologies, Inc.** 9620 Medical Center Drive, Ste 200

CN: techsupport@origene.cn

Rockville, MD 20850, US Phone: +1-888-267-4436 https://www.origene.com techsupport@origene.com EU: info-de@origene.com



Minimum Stage Grouping:

ΙB

T (Extent of Primary

M (Distant metastasis):

Tumor):

. . . .

N (Lymph node

NX

T1b

metastasis):

MX

Storage:

Store frozen tissue sections at -80°C.

Stability:

All frozen tissue sections are stable for 1 year from date of purchase if stored at -80°C

without repeated freeze/thaws.

## **Product images:**



4x Image



20x Image