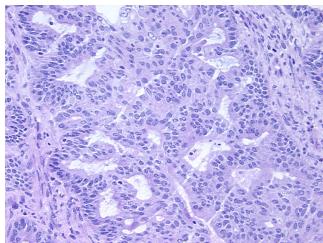

H&E review:

CASE Diagnosis (from medical center path

report):

Adenocarcinoma of ovary, endometrioid

tumor adjacent to ovarian stroma

**Age:** 36

**Gender:** Female

**Tumor Grade:** FIGO G2: Moderately differentiated



**OriGene Technologies, Inc.** 9620 Medical Center Drive, Ste 200

CN: techsupport@origene.cn

Rockville, MD 20850, US Phone: +1-888-267-4436 https://www.origene.com techsupport@origene.com EU: info-de@origene.com



Minimum Stage Grouping:

ΙB

T (Extent of Primary

M (Distant metastasis):

Tumor):

. . . .

N (Lymph node

NX

T1b

metastasis):

MX

Storage:

Store frozen tissue sections at -80°C.

Stability:

All frozen tissue sections are stable for 1 year from date of purchase if stored at -80°C

without repeated freeze/thaws.

## **Product images:**



4x Image



20x Image