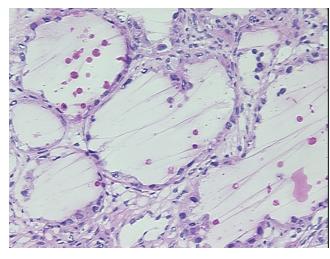

## **Product images:**

4x Image

20x Image

Site of Finding: Ovary

Appearance: T

Sample Diagnosis (from

Pathology Verification):

Adenocarcinoma of ovary, clear cell

Normal: 10%

Lesional: 0%

Tumor: 70%

Pathology Verification

notes from H&E review:

**CASE Diagnosis (from** 

medical center path

report):

Adenocarcinoma of ovary, clear cell

normal component consists of ovary stroma

**Age:** 36