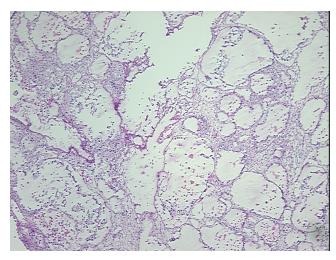

## **Product images:**

4x Image

20x Image

Site of Finding: Ovary

Appearance: T

Sample Diagnosis (from

Pathology Verification):

Adenocarcinoma of ovary, clear cell

Normal: 10%

Lesional: 0%

Tumor: 70%

Pathology Verification

notes from H&E review:

**CASE Diagnosis (from** 

medical center path

report):

Adenocarcinoma of ovary, clear cell

normal component consists of ovary stroma

**Age:** 36