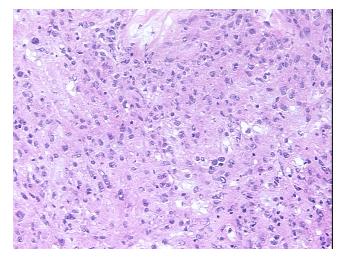

troma:

Tumor Hypercellular 0%

Stroma:

Necrosis: 0%

CASE Diagnosis (from

medical center path

report):

**Age:** 66

**Gender:** Female

Tumor Grade: Not Reported

Minimum Stage Not Reported

**Grouping:** 

9620 Medical Center Drive, Ste 200 Rockville, MD 20850, US Phone: +1-888-267-4436 https://www.origene.com techsupport@origene.com EU: info-de@origene.com CN: techsupport@origene.cn



Gastrointestinal stromal tumor of stomach, malignant



T (Extent of Primary

M (Distant metastasis):

Tumor):

Not Reported

N (Lymph node

Not Reported

metastasis):

Not Reported

Storage:

Store frozen tissue sections at -80°C.

Stability:

All frozen tissue sections are stable for 1 year from date of purchase if stored at -80°C

without repeated freeze/thaws.

## **Product images:**



4x Image



20x Image