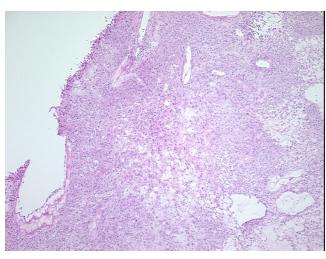

lular 20%

Stroma:

Tumor Hypercellular 0%

Stroma:

Necrosis: 0%

CASE Diagnosis (from

medical center path

report):

**Age:** 66

**Gender:** Female

Tumor Grade: Not Reported

Minimum Stage Not Reported

**Grouping:** 

9620 Medical Center Drive, Ste 200 Rockville, MD 20850, US Phone: +1-888-267-4436 https://www.origene.com techsupport@origene.com EU: info-de@origene.com CN: techsupport@origene.cn



Gastrointestinal stromal tumor of stomach, malignant



T (Extent of Primary

M (Distant metastasis):

Tumor):

Not Reported

N (Lymph node

Not Reported

metastasis):

Not Reported

Storage:

Store frozen tissue sections at -80°C.

Stability:

All frozen tissue sections are stable for 1 year from date of purchase if stored at -80°C

without repeated freeze/thaws.

## **Product images:**



4x Image



20x Image