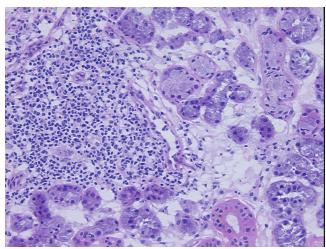

Site of Finding: Salivary gland

Appearance:

Sample Diagnosis (from Pathology Verification):

Sialadenitis, chronic

0% Normal: Lesional: 100% 0% Tumor: 0%

Tumor Hypo/Acellular

Stroma:

0%

**Tumor Hypercellular** Stroma:

**Necrosis:** 

0%

**Pathology Verification** 

notes from H&E review:

**CASE Diagnosis (from** medical center path

report):

Sialadenitis, chronic

60% epithelium, 40% stroma with chronic inflammation

90 Age:

Gender: **Female** 

Store frozen tissue sections at -80°C. Storage:

OriGene Technologies, Inc. 9620 Medical Center Drive, Ste 200

CN: techsupport@origene.cn

## **Product images:**

4x Image

20x Image