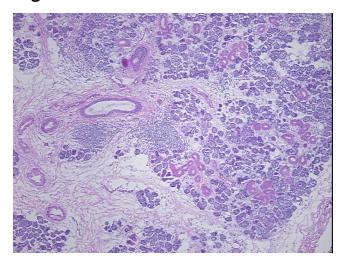

Site of Finding: Salivary gland

Appearance:

Sample Diagnosis (from Pathology Verification):

Sialadenitis, chronic

0% Normal: Lesional: 100% 0% Tumor: 0%

Tumor Hypo/Acellular

Stroma:

0%

**Tumor Hypercellular** Stroma:

**Necrosis:** 

0%

**Pathology Verification** 

notes from H&E review:

**CASE Diagnosis (from** medical center path

report):

Sialadenitis, chronic

60% epithelium, 40% stroma with chronic inflammation

90 Age:

Gender: **Female** 

Store frozen tissue sections at -80°C. Storage:

OriGene Technologies, Inc. 9620 Medical Center Drive, Ste 200

CN: techsupport@origene.cn

## **Product images:**

4x Image

20x Image