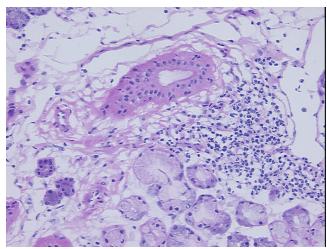

## **Product images:**

4x Image

20x Image

Tissue of Origin: Salivary gland Site of Finding: Salivary gland

Appearance:

Sample Diagnosis (from Pathology Verification):

Sialadenitis, chronic

0% Normal: Lesional: 100% 0% Tumor:

Tumor Hypo/Acellular

Stroma:

Sialadenitis, chronic

70% epithelium, 30% stroma with chronic inflammation

90 Age:

Gender: **Female** 

Store frozen tissue sections at -80°C. Storage:

OriGene Technologies, Inc. 9620 Medical Center Drive, Ste 200