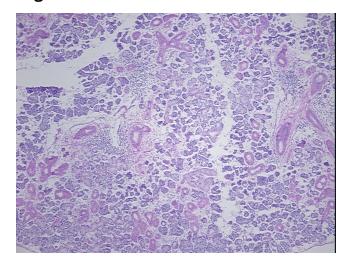

## **Product images:**

4x Image

20x Image

Tissue of Origin: Salivary gland Site of Finding: Salivary gland

Appearance:

Sample Diagnosis (from Pathology Verification):

Sialadenitis, chronic

0% Normal: Lesional: 100% 0% Tumor:

Tumor Hypo/Acellular

Stroma:

Sialadenitis, chronic

70% epithelium, 30% stroma with chronic inflammation

90 Age:

Gender: **Female** 

Store frozen tissue sections at -80°C. Storage:

OriGene Technologies, Inc. 9620 Medical Center Drive, Ste 200