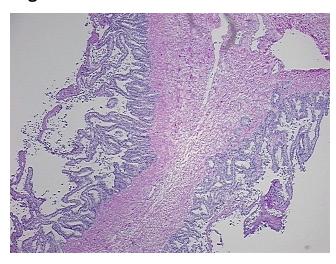

a

CASE Diagnosis (from medical center path

report):

Adenocarcinoma of prostate

**Age:** 51

Gender: Male

**Tumor Grade:** Gleason Score: 3+3=6/10



**OriGene Technologies, Inc.** 9620 Medical Center Drive, Ste 200

CN: techsupport@origene.cn

Rockville, MD 20850, US Phone: +1-888-267-4436 https://www.origene.com techsupport@origene.com EU: info-de@origene.com



Minimum Stage Grouping:

Ш

T (Extent of Primary

Tumor):

N (Lymph node

NX

T2c

metastasis):

M (Distant metastasis): MX

Diagnostic Test Results: Proliferation index ~ PI,High; HER2 ~ ERBB2 ~ Neu! by IHC,Negative

**Storage:** Store frozen tissue sections at -80°C.

Stability: All frozen tissue sections are stable for 1 year from date of purchase if stored at -80°C

without repeated freeze/thaws.

## **Product images:**



4x Image



20x Image