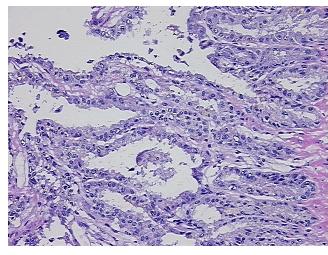

nosis (from medical center path

report):

Adenocarcinoma of prostate

**Age:** 51

Gender: Male

**Tumor Grade:** Gleason Score: 3+3=6/10



**OriGene Technologies, Inc.** 9620 Medical Center Drive, Ste 200

CN: techsupport@origene.cn

Rockville, MD 20850, US Phone: +1-888-267-4436 https://www.origene.com techsupport@origene.com EU: info-de@origene.com



Minimum Stage Grouping:

Ш

T (Extent of Primary

Tumor):

N (Lymph node

NX

T2c

metastasis):

M (Distant metastasis): MX

Diagnostic Test Results: Proliferation index ~ PI,High; HER2 ~ ERBB2 ~ Neu! by IHC,Negative

**Storage:** Store frozen tissue sections at -80°C.

Stability: All frozen tissue sections are stable for 1 year from date of purchase if stored at -80°C

without repeated freeze/thaws.

## **Product images:**



4x Image



20x Image