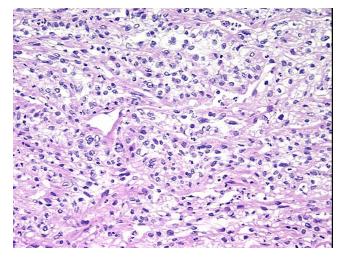

## **Product images:**

4x Image

20x Image

## **Product data:**

**Product Type: Frozen Sections** 

**Disease State:** Cancer

Renal Cell Carcinoma **Diagnosis Category:** 

Tissue: Kidney

Frozen Sample ID: FR00006659

Case ID: CU0000001658

Tissue of Origin: Kidney Site of Finding: Kidney Tumor

Appearance:

Sample Diagnosis (from Pathology Verification):

Carcinoma of kidney, renal cell, clear cell

0% Normal: Lesional: 0%

Tumor: 35% 40%

Tumor Hypo/Acellular

Stroma:

**Tumor Hypercellular** 5%