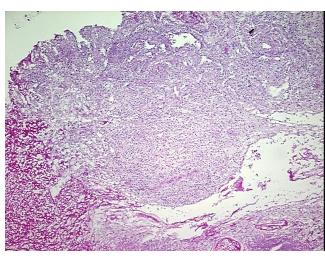

## **Product images:**

4x Image

20x Image

## **Product data:**

**Product Type: Frozen Sections** 

**Disease State:** Cancer

Renal Cell Carcinoma **Diagnosis Category:** 

Tissue: Kidney

Frozen Sample ID: FR00006659

Case ID: CU0000001658

Tissue of Origin: Kidney Site of Finding: Kidney Tumor

Appearance:

Sample Diagnosis (from Pathology Verification):

Carcinoma of kidney, renal cell, clear cell

0% Normal: Lesional: 0%

Tumor: 35% 40%

Tumor Hypo/Acellular

Stroma:

**Tumor Hypercellular** 5%