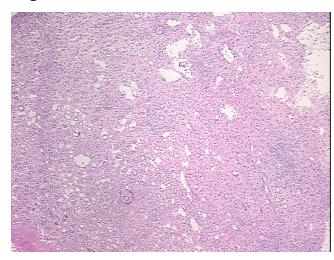

ation** 

notes from H&E review:

**CASE Diagnosis (from** 

medical center path report):

Carcinoma of kidney, renal cell, granular cell

100% Medulla with chronic inflammation

61 Age:

Gender: Male

**Tumor Grade:** Fuhrman G3: Nuclei very irregular



OriGene Technologies, Inc. 9620 Medical Center Drive, Ste 200

CN: techsupport@origene.cn

Rockville, MD 20850, US Phone: +1-888-267-4436 https://www.origene.com techsupport@origene.com EU: info-de@origene.com



Minimum Stage Grouping:

T (Extent of Primary

Tumor):

N (Lymph node NX

metastasis):

M (Distant metastasis): MX

**Storage:** Store frozen tissue sections at -80°C.

T1

Stability: All frozen tissue sections are stable for 1 year from date of purchase if stored at -80°C

without repeated freeze/thaws.

## **Product images:**



4x Image



20x Image