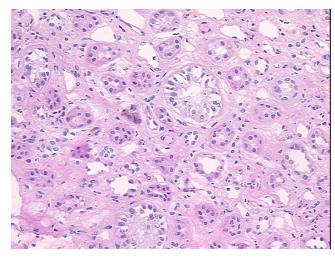

tes from H&E review:

**CASE Diagnosis (from** 

medical center path report):

Carcinoma of kidney, renal cell, granular cell

100% Medulla with chronic inflammation

61 Age:

Gender: Male

**Tumor Grade:** Fuhrman G3: Nuclei very irregular



OriGene Technologies, Inc. 9620 Medical Center Drive, Ste 200

CN: techsupport@origene.cn

Rockville, MD 20850, US Phone: +1-888-267-4436 https://www.origene.com techsupport@origene.com EU: info-de@origene.com



Minimum Stage Grouping:

T (Extent of Primary

Tumor):

N (Lymph node NX

metastasis):

M (Distant metastasis): MX

**Storage:** Store frozen tissue sections at -80°C.

T1

Stability: All frozen tissue sections are stable for 1 year from date of purchase if stored at -80°C

without repeated freeze/thaws.

## **Product images:**



4x Image



20x Image