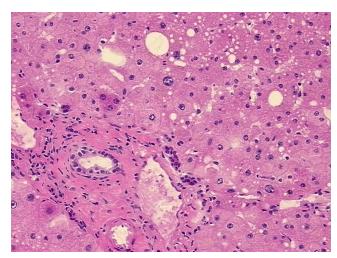

iver Pathology Verification):

0%

Normal: 95% Lesional: 5% 0% Tumor: 0%

Tumor Hypo/Acellular

Stroma:

**Tumor Hypercellular** 

Stroma:

0% **Necrosis:** 

**Pathology Verification** notes from H&E review:

Non Tumor Structures: 95% Lobules, 5% Triads

**CASE Diagnosis (from** medical center path

report):

Age:

66

Gender: **Female** 

Store frozen tissue sections at -80°C. Storage:

Cyst of liver, biliary

OriGene Technologies, Inc.

9620 Medical Center Drive, Ste 200 Rockville, MD 20850, US Phone: +1-888-267-4436 https://www.origene.com techsupport@origene.com EU: info-de@origene.com CN: techsupport@origene.cn





Stability:

All frozen tissue sections are stable for 1 year from date of purchase if stored at -80°C without repeated freeze/thaws.

## **Product images:**



4x Image



20x Image