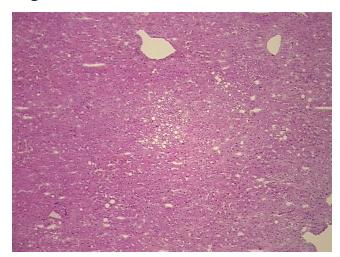

changes to liver Pathology Verification):

0%

Normal: 95% Lesional: 5% 0% Tumor: 0%

Tumor Hypo/Acellular

Stroma:

**Tumor Hypercellular** 

Stroma:

0% **Necrosis:** 

**Pathology Verification** notes from H&E review:

Non Tumor Structures: 95% Lobules, 5% Triads

**CASE Diagnosis (from** medical center path

report):

Age:

66

Gender: **Female** 

Store frozen tissue sections at -80°C. Storage:

Cyst of liver, biliary

OriGene Technologies, Inc.

9620 Medical Center Drive, Ste 200 Rockville, MD 20850, US Phone: +1-888-267-4436 https://www.origene.com techsupport@origene.com EU: info-de@origene.com CN: techsupport@origene.cn





Stability:

All frozen tissue sections are stable for 1 year from date of purchase if stored at -80°C without repeated freeze/thaws.

## **Product images:**



4x Image



20x Image