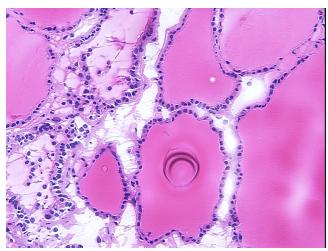

**Tumor Hypercellular** 

Stroma:

0%

Necrosis:

0%

CASE Diagnosis (from

medical center path

report):

Adenoma of thyroid, follicular

**Age:** 36

Gender: Female

Tumor Grade: Not Reported

Minimum Stage

Not Reported

Grouping:



**OriGene Technologies, Inc.** 9620 Medical Center Drive, Ste 200

CN: techsupport@origene.cn

Rockville, MD 20850, US Phone: +1-888-267-4436 https://www.origene.com techsupport@origene.com EU: info-de@origene.com T (Extent of Primary

Tumor):

Not Reported

N (Lymph node

Not Reported

metastasis):

M (Distant metastasis): Not Reported

**Storage:** Store frozen tissue sections at -80°C.

Stability: All frozen tissue sections are stable for 1 year from date of purchase if stored at -80°C

without repeated freeze/thaws.

## **Product images:**



4x Image



20x Image