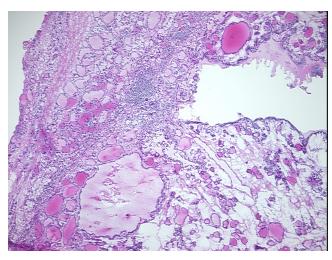

troma:

0%

**Tumor Hypercellular** 

Stroma:

0%

Necrosis:

0%

CASE Diagnosis (from

medical center path

report):

Adenoma of thyroid, follicular

**Age:** 36

Gender: Female

Tumor Grade: Not Reported

Minimum Stage

Not Reported

Grouping:



**OriGene Technologies, Inc.** 9620 Medical Center Drive, Ste 200

CN: techsupport@origene.cn

Rockville, MD 20850, US Phone: +1-888-267-4436 https://www.origene.com techsupport@origene.com EU: info-de@origene.com T (Extent of Primary

Tumor):

Not Reported

N (Lymph node

Not Reported

metastasis):

M (Distant metastasis): Not Reported

**Storage:** Store frozen tissue sections at -80°C.

Stability: All frozen tissue sections are stable for 1 year from date of purchase if stored at -80°C

without repeated freeze/thaws.

## **Product images:**



4x Image



20x Image