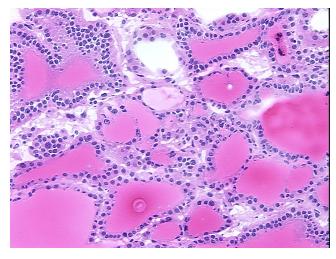

lar** 

Stroma:

0%

10%

**Necrosis:** 

0%

**CASE Diagnosis (from** 

medical center path

report):

Adenoma of thyroid, follicular

36 Age:

Gender: **Female** 

**Tumor Grade:** Not Reported

Minimum Stage

Not Reported

Grouping:



OriGene Technologies, Inc. 9620 Medical Center Drive, Ste 200

CN: techsupport@origene.cn

Rockville, MD 20850, US Phone: +1-888-267-4436 https://www.origene.com techsupport@origene.com EU: info-de@origene.com



T (Extent of Primary Tumor):

Not Reported

N (Lymph node

Not Reported

metastasis):

M (Distant metastasis): Not Reported

**Storage:** Store frozen tissue sections at -80°C.

Stability: All frozen tissue sections are stable for 1 year from date of purchase if stored at -80°C

without repeated freeze/thaws.

## **Product images:**



4x Image



20x Image