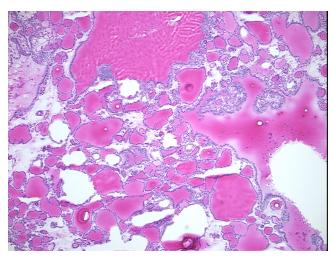

r Hypercellular** 

Stroma:

0%

10%

**Necrosis:** 

0%

**CASE Diagnosis (from** 

medical center path

report):

Adenoma of thyroid, follicular

36 Age:

Gender: **Female** 

**Tumor Grade:** Not Reported

Minimum Stage

Not Reported

Grouping:



OriGene Technologies, Inc. 9620 Medical Center Drive, Ste 200

CN: techsupport@origene.cn

Rockville, MD 20850, US Phone: +1-888-267-4436 https://www.origene.com techsupport@origene.com EU: info-de@origene.com



T (Extent of Primary Tumor):

Not Reported

N (Lymph node

Not Reported

metastasis):

M (Distant metastasis): Not Reported

**Storage:** Store frozen tissue sections at -80°C.

Stability: All frozen tissue sections are stable for 1 year from date of purchase if stored at -80°C

without repeated freeze/thaws.

## **Product images:**



4x Image



20x Image