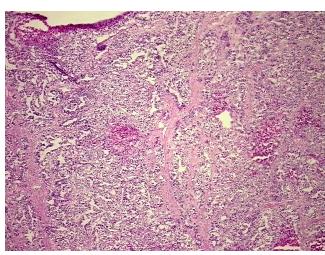

Hypercellular** 

Stroma:

10%

5%

10% **Necrosis:** 

**CASE Diagnosis (from** medical center path

report):

Adenocarcinoma of breast, ductal

36 Age:

Gender: **Female** 

**Tumor Grade:** NSABP Grade: Nuclear 3 of 3 & Histologic 3 of 3

Minimum Stage

Grouping:

IIIC



OriGene Technologies, Inc. 9620 Medical Center Drive, Ste 200

CN: techsupport@origene.cn

Rockville, MD 20850, US Phone: +1-888-267-4436 https://www.origene.com techsupport@origene.com EU: info-de@origene.com



T (Extent of Primary

Tumor):

pT3

N (Lymph node

pN3a

metastasis):

M (Distant metastasis): pMX

**Storage:** Store frozen tissue sections at -80°C.

Stability: All frozen tissue sections are stable for 1 year from date of purchase if stored at -80°C

without repeated freeze/thaws.

## **Product images:**



4x Image



20x Image