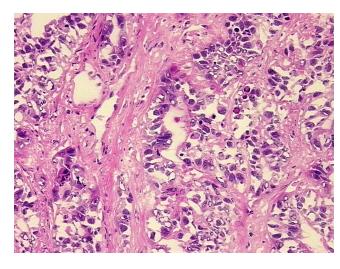

r** 

Stroma:

10%

5%

10% **Necrosis:** 

**CASE Diagnosis (from** medical center path

report):

Adenocarcinoma of breast, ductal

36 Age:

Gender: **Female** 

**Tumor Grade:** NSABP Grade: Nuclear 3 of 3 & Histologic 3 of 3

Minimum Stage

Grouping:

IIIC



OriGene Technologies, Inc. 9620 Medical Center Drive, Ste 200

CN: techsupport@origene.cn

Rockville, MD 20850, US Phone: +1-888-267-4436 https://www.origene.com techsupport@origene.com EU: info-de@origene.com



T (Extent of Primary

Tumor):

pT3

N (Lymph node

pN3a

metastasis):

M (Distant metastasis): pMX

**Storage:** Store frozen tissue sections at -80°C.

Stability: All frozen tissue sections are stable for 1 year from date of purchase if stored at -80°C

without repeated freeze/thaws.

## **Product images:**



4x Image



20x Image