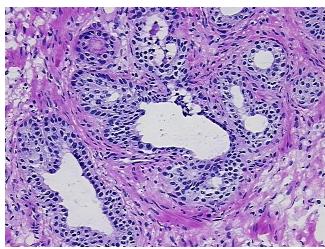

ation):

Within normal limits

Normal: 100%
Lesional: 0%
Tumor: 0%
Tumor Hypo/Acellular 0%

Tumor Hypo/Acellular

Stroma:

Tumor Hypercellular

Stroma:

Necrosis: 0%

Pathology Verification notes from H&E review:

•

5% epithelium, 95% fibromuscular stroma

0%

CASE Diagnosis (from medical center path

report):

Prostatitis, chronic

Age: 76
Gender: Male

**Storage:** Store frozen tissue sections at -80°C.



**OriGene Technologies, Inc.** 9620 Medical Center Drive, Ste 200

CN: techsupport@origene.cn

Rockville, MD 20850, US Phone: +1-888-267-4436 https://www.origene.com techsupport@origene.com EU: info-de@origene.com



Stability:

All frozen tissue sections are stable for 1 year from date of purchase if stored at -80°C without repeated freeze/thaws.

## **Product images:**



4x Image



20x Image