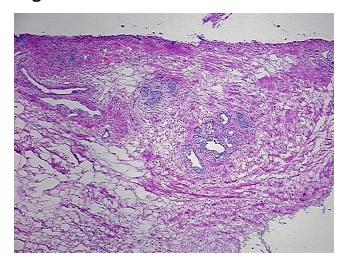

logy Verification):

Within normal limits

Normal: 100%
Lesional: 0%
Tumor: 0%
Tumor Hypo/Acellular 0%

Tumor Hypo/Acellular

Stroma:

Tumor Hypercellular

Stroma:

Necrosis: 0%

Pathology Verification notes from H&E review:

•

5% epithelium, 95% fibromuscular stroma

0%

CASE Diagnosis (from medical center path

report):

Prostatitis, chronic

Age: 76
Gender: Male

**Storage:** Store frozen tissue sections at -80°C.



**OriGene Technologies, Inc.** 9620 Medical Center Drive, Ste 200

CN: techsupport@origene.cn

Rockville, MD 20850, US Phone: +1-888-267-4436 https://www.origene.com techsupport@origene.com EU: info-de@origene.com



Stability:

All frozen tissue sections are stable for 1 year from date of purchase if stored at -80°C without repeated freeze/thaws.

## **Product images:**



4x Image



20x Image