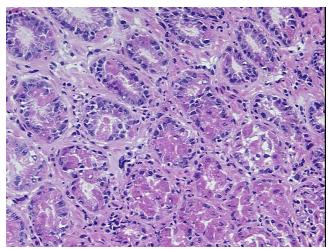

gy Verification):

Within normal limits

Normal: 100% Lesional: 0% 0% Tumor:

Tumor Hypo/Acellular

Stroma:

0%

**Tumor Hypercellular** 

Stroma:

0%

0% **Necrosis:** 

**Pathology Verification** notes from H&E review:

100% Mucosa, 0% Submucosa and Muscle

**CASE Diagnosis (from** medical center path

report):

Barretts esophagus

61 Age:

Gender: **Female** 

Store frozen tissue sections at -80°C. Storage:



OriGene Technologies, Inc. 9620 Medical Center Drive, Ste 200

CN: techsupport@origene.cn

Rockville, MD 20850, US Phone: +1-888-267-4436 https://www.origene.com techsupport@origene.com EU: info-de@origene.com



Stability:

All frozen tissue sections are stable for 1 year from date of purchase if stored at -80°C without repeated freeze/thaws.

## **Product images:**



4x Image



20x Image