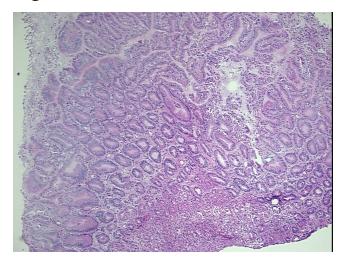

from Pathology Verification):

Within normal limits

Normal: 100% Lesional: 0% 0% Tumor:

Tumor Hypo/Acellular

Stroma:

0%

**Tumor Hypercellular** 

Stroma:

0%

0% **Necrosis:** 

**Pathology Verification** notes from H&E review:

100% Mucosa, 0% Submucosa and Muscle

**CASE Diagnosis (from** medical center path

report):

Barretts esophagus

61 Age:

Gender: **Female** 

Store frozen tissue sections at -80°C. Storage:



OriGene Technologies, Inc. 9620 Medical Center Drive, Ste 200

CN: techsupport@origene.cn

Rockville, MD 20850, US Phone: +1-888-267-4436 https://www.origene.com techsupport@origene.com EU: info-de@origene.com



Stability:

All frozen tissue sections are stable for 1 year from date of purchase if stored at -80°C without repeated freeze/thaws.

## **Product images:**



4x Image



20x Image