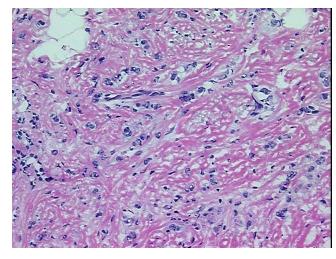

s (from

medical center path

report):

Adenocarcinoma of breast, ductal, lobular

**Age:** 46

**Gender:** Female

**Tumor Grade:** Nottingham G2: 6-7 points Intermediate combined grade (moderately favorable)

Minimum Stage

**Grouping:** 

IIB

55%

0%



**OriGene Technologies, Inc.** 9620 Medical Center Drive, Ste 200

CN: techsupport@origene.cn

Rockville, MD 20850, US Phone: +1-888-267-4436 https://www.origene.com techsupport@origene.com EU: info-de@origene.com



T (Extent of Primary

Tumor):

pT2

N (Lymph node

pN1bii

metastasis):

M (Distant metastasis): pMX

**Storage:** Store frozen tissue sections at -80°C.

Stability: All frozen tissue sections are stable for 1 year from date of purchase if stored at -80°C

without repeated freeze/thaws.

## **Product images:**



4x Image



20x Image