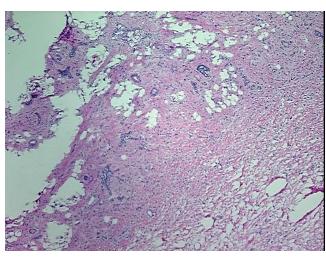

ASE Diagnosis (from

medical center path

report):

Adenocarcinoma of breast, ductal, lobular

**Age:** 46

**Gender:** Female

**Tumor Grade:** Nottingham G2: 6-7 points Intermediate combined grade (moderately favorable)

Minimum Stage

**Grouping:** 

IIB

55%

0%



**OriGene Technologies, Inc.** 9620 Medical Center Drive, Ste 200

CN: techsupport@origene.cn

Rockville, MD 20850, US Phone: +1-888-267-4436 https://www.origene.com techsupport@origene.com EU: info-de@origene.com



T (Extent of Primary

Tumor):

pT2

N (Lymph node

pN1bii

metastasis):

M (Distant metastasis): pMX

**Storage:** Store frozen tissue sections at -80°C.

Stability: All frozen tissue sections are stable for 1 year from date of purchase if stored at -80°C

without repeated freeze/thaws.

## **Product images:**



4x Image



20x Image