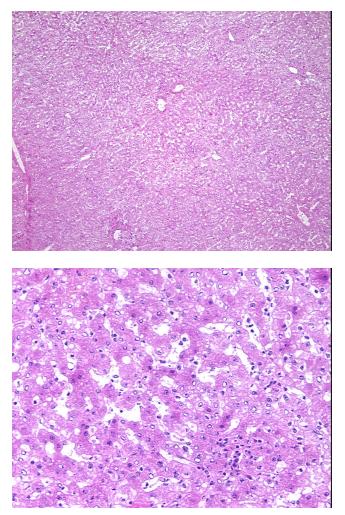

| Product Type:                                           | Frozen Sections                                          |
|---------------------------------------------------------|----------------------------------------------------------|
| Disease State:                                          | Other Disease                                            |
| Diagnosis Category:                                     | Fatty Changes To Liver                                   |
| Tissue:                                                 | Liver                                                    |
| Frozen Sample ID:                                       | FR00004B21                                               |
| Case ID:                                                | CU0000001212                                             |
| Tissue of Origin:                                       | Liver                                                    |
| Site of Finding:                                        | Liver                                                    |
| Appearance:                                             | L                                                        |
| Sample Diagnosis (from<br>Pathology Verification):      | Fatty changes to liver                                   |
| Normal:                                                 | 0%                                                       |
| Lesional:                                               | 100%                                                     |
| Tumor:                                                  | 0%                                                       |
| Tumor Hypo/Acellular<br>Stroma:                         | 0%                                                       |
| Tumor Hypercellular<br>Stroma:                          | 0%                                                       |
| Necrosis:                                               | 0%                                                       |
| Pathology Verification<br>notes from H&E review:        | 95% hepatocytes, 5% portal triads; contains fatty change |
| CASE Diagnosis (from<br>medical center path<br>report): | Healing tissue changes                                   |
| Age:                                                    | 66                                                       |
| Gender:                                                 | Female                                                   |
| Storage:                                                | Store frozen tissue sections at -80°C.                   |

## **Product images:**

4x Image

20x Image

This product is to be used for laboratory only. Not for diagnostic or therapeutic use. ©2022 OriGene Technologies, Inc., 9620 Medical Center Drive, Ste 200, Rockville, MD 20850, US