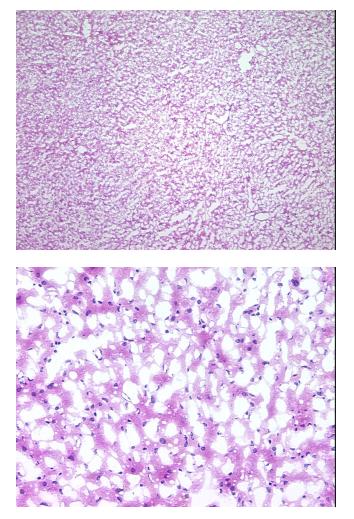

| Frozen Sections                                          |
|----------------------------------------------------------|
| Other Disease                                            |
| Fatty Changes To Liver                                   |
| Liver                                                    |
| FR00004B1E                                               |
| CU0000001212                                             |
| Liver                                                    |
| Liver                                                    |
| L                                                        |
| Fatty changes to liver                                   |
| 0%                                                       |
| 100%                                                     |
| 0%                                                       |
| 0%                                                       |
| 0%                                                       |
| 0%                                                       |
| 97% hepatocytes, 3% portal triads; contains fatty change |
| Healing tissue changes                                   |
| 66                                                       |
| Female                                                   |
| Store frozen tissue sections at -80°C.                   |
|                                                          |

## **Product images:**

4x Image

20x Image

This product is to be used for laboratory only. Not for diagnostic or therapeutic use. ©2022 OriGene Technologies, Inc., 9620 Medical Center Drive, Ste 200, Rockville, MD 20850, US