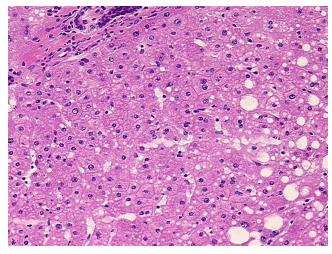

ma:

0%

0% **Necrosis:** 

**Pathology Verification** 

notes from H&E review:

Non Tumor Structures: 95% Lobules, 5% Triads

**CASE Diagnosis (from** 

medical center path

report):

Nodular hyperplasia of liver, focal

40 Age: Gender: Male

**Tumor Grade:** Not Reported



OriGene Technologies, Inc. 9620 Medical Center Drive, Ste 200

CN: techsupport@origene.cn

Rockville, MD 20850, US Phone: +1-888-267-4436 https://www.origene.com techsupport@origene.com EU: info-de@origene.com



T (Extent of Primary

Tumor):

Not Reported

N (Lymph node metastasis):

Not Reported

**Storage:** Store frozen tissue sections at -80°C.

Stability: All frozen tissue sections are stable for 1 year from date of purchase if stored at -80°C

without repeated freeze/thaws.

## **Product images:**



4x Image



20x Image