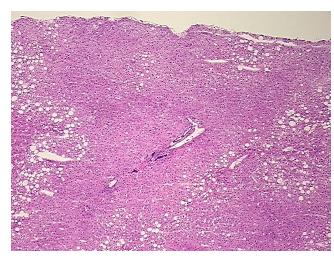

lar** 

Stroma:

0%

0% **Necrosis:** 

**Pathology Verification** 

notes from H&E review:

Non Tumor Structures: 95% Lobules, 5% Triads

**CASE Diagnosis (from** 

medical center path

report):

Nodular hyperplasia of liver, focal

40 Age: Gender: Male

**Tumor Grade:** Not Reported



OriGene Technologies, Inc. 9620 Medical Center Drive, Ste 200

CN: techsupport@origene.cn

Rockville, MD 20850, US Phone: +1-888-267-4436 https://www.origene.com techsupport@origene.com EU: info-de@origene.com



T (Extent of Primary

Tumor):

Not Reported

N (Lymph node metastasis):

Not Reported

**Storage:** Store frozen tissue sections at -80°C.

Stability: All frozen tissue sections are stable for 1 year from date of purchase if stored at -80°C

without repeated freeze/thaws.

## **Product images:**



4x Image



20x Image