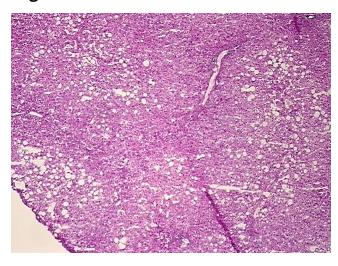

percellular** 

Stroma:

0%

0% **Necrosis:** 

**Pathology Verification** notes from H&E review:

Non Tumor Structures: 95% Lobules, 5% Triads

**CASE Diagnosis (from** medical center path

report):

Nodular hyperplasia of liver, focal

40 Age:

Gender: Male

**Tumor Grade:** Not Reported



OriGene Technologies, Inc. 9620 Medical Center Drive, Ste 200

CN: techsupport@origene.cn

Rockville, MD 20850, US Phone: +1-888-267-4436 https://www.origene.com techsupport@origene.com EU: info-de@origene.com



T (Extent of Primary Tumor):

Not Reported

N (Lymph node metastasis):

Not Reported

Storage: Store frozen tissue sections at -80°C.

Stability: All frozen tissue sections are stable for 1 year from date of purchase if stored at -80°C

without repeated freeze/thaws.

## **Product images:**



4x Image



20x Image