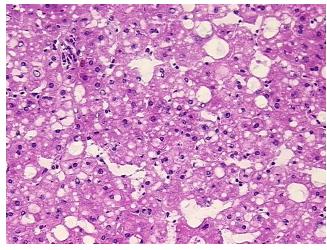

* 

Stroma:

0%

0% **Necrosis:** 

**Pathology Verification** notes from H&E review:

Non Tumor Structures: 95% Lobules, 5% Triads

**CASE Diagnosis (from** medical center path

report):

Nodular hyperplasia of liver, focal

40 Age:

Gender: Male

**Tumor Grade:** Not Reported



OriGene Technologies, Inc. 9620 Medical Center Drive, Ste 200

CN: techsupport@origene.cn

Rockville, MD 20850, US Phone: +1-888-267-4436 https://www.origene.com techsupport@origene.com EU: info-de@origene.com



T (Extent of Primary Tumor):

Not Reported

N (Lymph node metastasis):

Not Reported

Storage: Store frozen tissue sections at -80°C.

Stability: All frozen tissue sections are stable for 1 year from date of purchase if stored at -80°C

without repeated freeze/thaws.

## **Product images:**



4x Image



20x Image