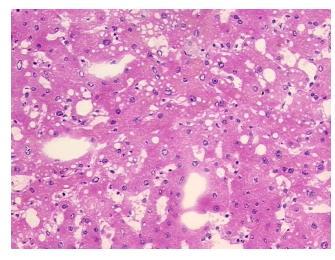

## **Product images:**

4x Image

20x Image

Appearance:

Sample Diagnosis (from Pathology Verification):

Fatty changes to liver

Normal: 80% Lesional: 20% 0% Tumor:

Tumor Hypo/Acellular

Stroma:

0%

**Tumor Hypercellular** 

95% lobules, 5% triads; mild steatosis

66 Age: Gender: Male

**Tumor Grade:** Not Reported

OriGene Technologies, Inc. 9620 Medical Center Drive, Ste 200

CN: techsupport@origene.cn

Rockville, MD 20850, US Phone: +1-888-267-4436 https://www.origene.com techsupport@origene.com EU: info-de@origene.com