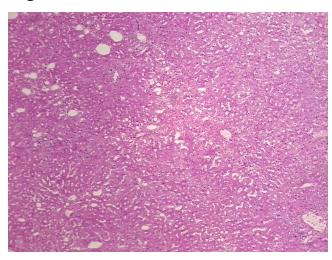

## **Product images:**

4x Image

20x Image

Appearance:

Sample Diagnosis (from Pathology Verification):

Fatty changes to liver

Normal: 80% Lesional: 20% 0% Tumor:

Tumor Hypo/Acellular

Stroma:

0%

**Tumor Hypercellular** 

95% lobules, 5% triads; mild steatosis

66 Age: Gender: Male

**Tumor Grade:** Not Reported

OriGene Technologies, Inc. 9620 Medical Center Drive, Ste 200

CN: techsupport@origene.cn

Rockville, MD 20850, US Phone: +1-888-267-4436 https://www.origene.com techsupport@origene.com EU: info-de@origene.com