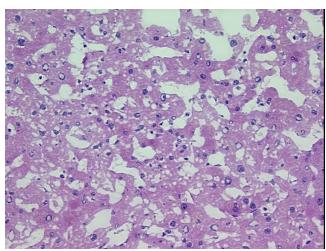

## **Product images:**

4x Image

20x Image

Appearance:

Sample Diagnosis (from Pathology Verification):

Fatty changes to liver

 Normal:
 0%

 Lesional:
 100%

 Tumor:
 0%

Tumor Hypo/Acellular

Stroma:

0%

Tumor Hypercellular

Stroma:

0%

Necrosis: 09

Pathology Verification notes from H&E review:

90% lobules, 10% triads; mild fatty change and bile ductal proliferation

CASE Diagnosis (from medical center path