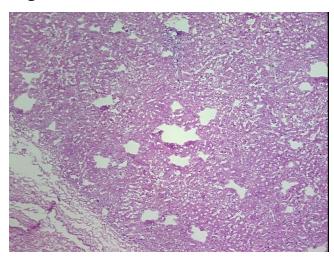

## **Product images:**

4x Image

20x Image

Appearance:

Sample Diagnosis (from Pathology Verification):

Fatty changes to liver

 Normal:
 0%

 Lesional:
 100%

 Tumor:
 0%

Tumor Hypo/Acellular

Stroma:

0%

Tumor Hypercellular

Stroma:

0%

Necrosis: 09

Pathology Verification notes from H&E review:

90% lobules, 10% triads; mild fatty change and bile ductal proliferation

CASE Diagnosis (from medical center path