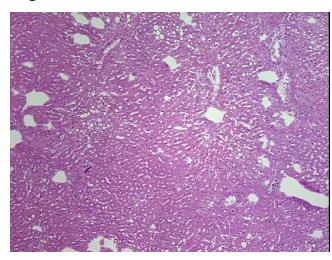

Sample Diagnosis (from

ratty Cil

Pathology Verification):

Fatty changes to liver

Normal: 0%
Lesional: 100%
Tumor: 0%
Tumor Hypo/Acellular 0%

Stroma:

Tumor Hypercellular

Stroma:

0%

Necrosis: 0%

Pathology Verification notes from H&E review:

90% lobules, 10% triads; mild fatty change and bile ductal proliferation

CASE Diagnosis (from medical center path

report):

Adenocarcinoma of colon, metastatic

## **Product images:**

4x Image

20x Image