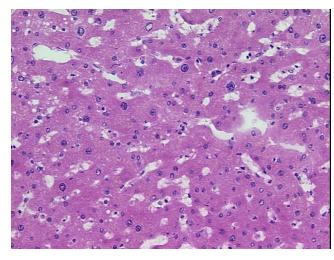

Sample Diagnosis (from

ratty Cil

Pathology Verification):

Fatty changes to liver

Normal: 0%
Lesional: 100%
Tumor: 0%
Tumor Hypo/Acellular 0%

Stroma:

Tumor Hypercellular

Stroma:

0%

Necrosis: 0%

Pathology Verification notes from H&E review:

90% lobules, 10% triads; mild fatty change and bile ductal proliferation

CASE Diagnosis (from medical center path

report):

Adenocarcinoma of colon, metastatic

## **Product images:**

4x Image

20x Image