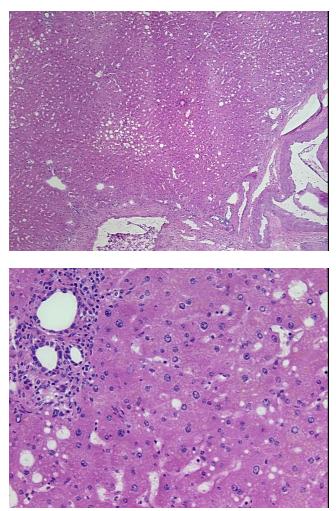

| Product Type:                                           | Frozen Sections                                                          |
|---------------------------------------------------------|--------------------------------------------------------------------------|
| Disease State:                                          | Other Disease                                                            |
| Diagnosis Category:                                     | Fatty Changes To Liver                                                   |
| Tissue:                                                 | Liver                                                                    |
| Frozen Sample ID:                                       | FR000037E6                                                               |
| Case ID:                                                | CU000001053                                                              |
| Tissue of Origin:                                       | Liver                                                                    |
| Site of Finding:                                        | Liver                                                                    |
| Appearance:                                             | L                                                                        |
| Sample Diagnosis (from<br>Pathology Verification):      | Fatty changes to liver                                                   |
| Normal:                                                 | 0%                                                                       |
| Lesional:                                               | 100%                                                                     |
| Tumor:                                                  | 0%                                                                       |
| Tumor Hypo/Acellular<br>Stroma:                         | 0%                                                                       |
| Tumor Hypercellular<br>Stroma:                          | 0%                                                                       |
| Necrosis:                                               | 0%                                                                       |
| Pathology Verification<br>notes from H&E review:        | 90% lobules, 10% triads; mild fatty change and bile ductal proliferation |
| CASE Diagnosis (from<br>medical center path<br>report): | Adenocarcinoma of colon, metastatic                                      |
| Age:                                                    | 66                                                                       |
| Gender:                                                 | Male                                                                     |
| Tumor Grade:                                            | Not Reported                                                             |
|                                                         |                                                                          |

## Product images:

ו// \_

4x Image

20x Image

This product is to be used for laboratory only. Not for diagnostic or therapeutic use. ©2022 OriGene Technologies, Inc., 9620 Medical Center Drive, Ste 200, Rockville, MD 20850, US