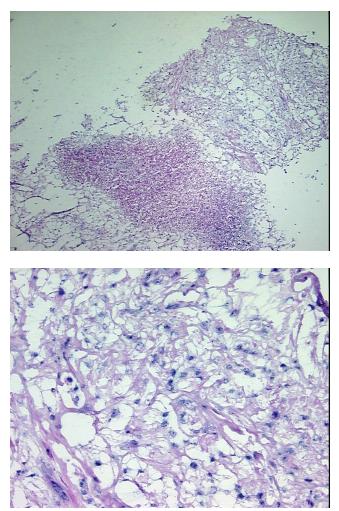

| Product Type:                                           | Frozen Sections                                      |
|---------------------------------------------------------|------------------------------------------------------|
| Disease State:                                          | Cancer                                               |
| Diagnosis Category:                                     | Renal Cell Carcinoma                                 |
| Tissue:                                                 | Kidney                                               |
| Frozen Sample ID:                                       | FR000036BC                                           |
| Case ID:                                                | CU000001044                                          |
| Tissue of Origin:                                       | Kidney                                               |
| Site of Finding:                                        | Kidney                                               |
| Appearance:                                             | Tumor                                                |
| Sample Diagnosis (from<br>Pathology Verification):      | Carcinoma of kidney, renal cell, clear cell          |
| Normal:                                                 | 0%                                                   |
| Lesional:                                               | 0%                                                   |
| Tumor:                                                  | 40%                                                  |
| Tumor Hypo/Acellular<br>Stroma:                         | 0%                                                   |
| Tumor Hypercellular<br>Stroma:                          | 0%                                                   |
| Necrosis:                                               | 60%                                                  |
| Pathology Verification<br>notes from H&E review:        | Tumor with ischemic appearance but apparently viable |
| CASE Diagnosis (from<br>medical center path<br>report): | Carcinoma of kidney, renal cell, clear cell          |
| Age:                                                    | 61                                                   |
| Gender:                                                 | Male                                                 |
| Tumor Grade:                                            | Fuhrman G3: Nuclei very irregular                    |

## Product images:

**%**// \_

4x Image

20x Image

This product is to be used for laboratory only. Not for diagnostic or therapeutic use. ©2023 OriGene Technologies, Inc., 9620 Medical Center Drive, Ste 200, Rockville, MD 20850, US