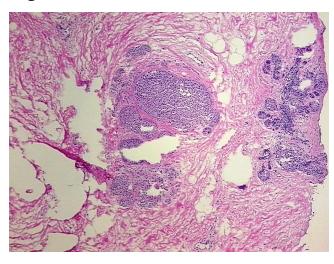

rom H&E review:

normal: 10% epithelium, 70% fibrous stroma, 20% fat

**CASE Diagnosis (from** medical center path

report):

56 Age:

Gender: **Female** 

**Tumor Grade:** Nottingham G2: 6-7 points Intermediate combined grade (moderately favorable)



OriGene Technologies, Inc. 9620 Medical Center Drive, Ste 200

CN: techsupport@origene.cn

Rockville, MD 20850, US Phone: +1-888-267-4436 https://www.origene.com techsupport@origene.com EU: info-de@origene.com



Minimum Stage Grouping:

T (Extent of Primary

Tumor):

N (Lymph node pN0

metastasis):

M (Distant metastasis): pMX

**Storage:** Store frozen tissue sections at -80°C.

pT1

Stability: All frozen tissue sections are stable for 1 year from date of purchase if stored at -80°C

without repeated freeze/thaws.

## **Product images:**



4x Image



20x Image