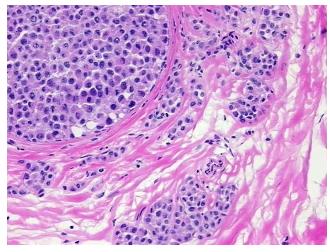

ew:

normal: 10% epithelium, 70% fibrous stroma, 20% fat

**CASE Diagnosis (from** medical center path

report):

56 Age:

Gender: **Female** 

**Tumor Grade:** Nottingham G2: 6-7 points Intermediate combined grade (moderately favorable)



OriGene Technologies, Inc. 9620 Medical Center Drive, Ste 200

CN: techsupport@origene.cn

Rockville, MD 20850, US Phone: +1-888-267-4436 https://www.origene.com techsupport@origene.com EU: info-de@origene.com



Minimum Stage Grouping:

T (Extent of Primary

Tumor):

N (Lymph node pN0

metastasis):

M (Distant metastasis): pMX

**Storage:** Store frozen tissue sections at -80°C.

pT1

Stability: All frozen tissue sections are stable for 1 year from date of purchase if stored at -80°C

without repeated freeze/thaws.

## **Product images:**



4x Image



20x Image