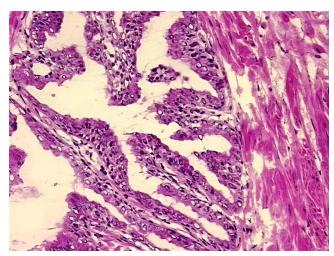

Verification):

Within normal limits

100% Normal: Lesional: 0% 0% Tumor: 0%

Tumor Hypo/Acellular

Stroma:

**Tumor Hypercellular** 0%

Stroma:

0% **Necrosis:** 

**Pathology Verification** 

notes from H&E review:

Adenocarcinoma of prostate

25% Epithelium, 75% Fibromuscular stroma

**CASE Diagnosis (from** medical center path

report):

61 Age:

Gender: Male

Store frozen tissue sections at -80°C. Storage:

OriGene Technologies, Inc. 9620 Medical Center Drive, Ste 200

CN: techsupport@origene.cn

Rockville, MD 20850, US Phone: +1-888-267-4436 https://www.origene.com techsupport@origene.com EU: info-de@origene.com



Stability:

All frozen tissue sections are stable for 1 year from date of purchase if stored at -80°C without repeated freeze/thaws.

## **Product images:**



4x Image



20x Image