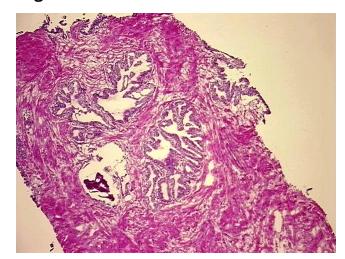

om Pathology Verification):

Within normal limits

100% Normal: Lesional: 0% 0% Tumor: 0%

Tumor Hypo/Acellular

Stroma:

**Tumor Hypercellular** 0%

Stroma:

0% **Necrosis:** 

**Pathology Verification** 

notes from H&E review:

Adenocarcinoma of prostate

25% Epithelium, 75% Fibromuscular stroma

**CASE Diagnosis (from** medical center path

report):

61 Age:

Gender: Male

Store frozen tissue sections at -80°C. Storage:

OriGene Technologies, Inc. 9620 Medical Center Drive, Ste 200

CN: techsupport@origene.cn

Rockville, MD 20850, US Phone: +1-888-267-4436 https://www.origene.com techsupport@origene.com EU: info-de@origene.com



Stability:

All frozen tissue sections are stable for 1 year from date of purchase if stored at -80°C without repeated freeze/thaws.

## **Product images:**



4x Image



20x Image