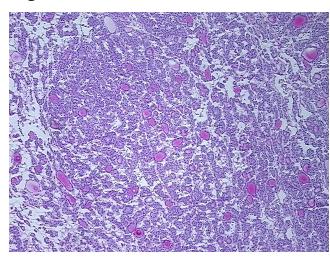

Adenoma of thyroid, follicular

Non Tumor Structures: 98% Thyroid follicles, 2% Fibrous stroma

51 Age:

Gender: **Female** 

**Tumor Grade:** Not Reported



OriGene Technologies, Inc. 9620 Medical Center Drive, Ste 200

CN: techsupport@origene.cn

Rockville, MD 20850, US Phone: +1-888-267-4436 https://www.origene.com techsupport@origene.com EU: info-de@origene.com

#### Frozen Tissue Sections, Thyroid gland - CS604843

Minimum Stage Grouping:

Not Reported

T (Extent of Primary

M (Distant metastasis):

Tumor):

Not Reported

N (Lymph node

Not Reported

metastasis):

Not Reported

Storage:

Store frozen tissue sections at -80°C.

Stability:

All frozen tissue sections are stable for 1 year from date of purchase if stored at -80°C

without repeated freeze/thaws.

# **Product images:**



4x Image



20x Image