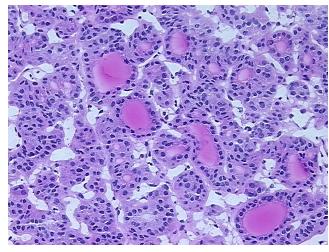

thyroid, follicular

Non Tumor Structures: 98% Thyroid follicles, 2% Fibrous stroma

51 Age:

Gender: **Female** 

**Tumor Grade:** Not Reported



OriGene Technologies, Inc. 9620 Medical Center Drive, Ste 200

CN: techsupport@origene.cn

Rockville, MD 20850, US Phone: +1-888-267-4436 https://www.origene.com techsupport@origene.com EU: info-de@origene.com

#### Frozen Tissue Sections, Thyroid gland - CS604843

Minimum Stage Grouping:

Not Reported

T (Extent of Primary

M (Distant metastasis):

Tumor):

Not Reported

N (Lymph node

Not Reported

metastasis):

Not Reported

Storage:

Store frozen tissue sections at -80°C.

Stability:

All frozen tissue sections are stable for 1 year from date of purchase if stored at -80°C

without repeated freeze/thaws.

# **Product images:**



4x Image



20x Image