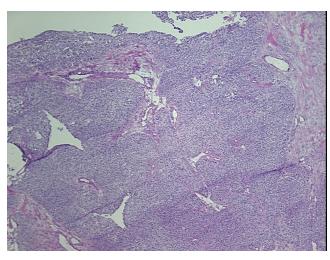

ular

Stroma:

0%

**Tumor Hypercellular** 

Stroma:

10%

Necrosis: 5%

CASE Diagnosis (from

medical center path

report):

Adenocarcinoma of ovary, endometrioid, recurrent

**Age:** 76

**Gender:** Female

Tumor Grade: Not Reported

Minimum Stage Not Reported

Grouping:



**OriGene Technologies, Inc.** 9620 Medical Center Drive, Ste 200

CN: techsupport@origene.cn

Rockville, MD 20850, US Phone: +1-888-267-4436 https://www.origene.com techsupport@origene.com EU: info-de@origene.com



T (Extent of Primary

Tumor):

NX

TX

N (Lymph node metastasis):

M (Distant metastasis): MX

**Storage:** Store frozen tissue sections at -80°C.

Stability: All frozen tissue sections are stable for 1 year from date of purchase if stored at -80°C

without repeated freeze/thaws.

## **Product images:**



4x Image



20x Image