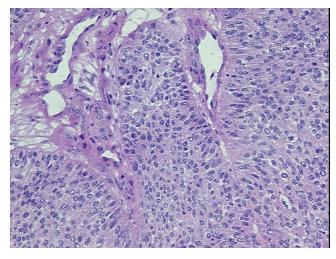

:

0%

**Tumor Hypercellular** 

Stroma:

10%

Necrosis: 5%

CASE Diagnosis (from

medical center path

report):

Adenocarcinoma of ovary, endometrioid, recurrent

**Age:** 76

**Gender:** Female

Tumor Grade: Not Reported

Minimum Stage Not Reported

Grouping:



**OriGene Technologies, Inc.** 9620 Medical Center Drive, Ste 200

CN: techsupport@origene.cn

Rockville, MD 20850, US Phone: +1-888-267-4436 https://www.origene.com techsupport@origene.com EU: info-de@origene.com



T (Extent of Primary

Tumor):

NX

TX

N (Lymph node metastasis):

M (Distant metastasis): MX

**Storage:** Store frozen tissue sections at -80°C.

Stability: All frozen tissue sections are stable for 1 year from date of purchase if stored at -80°C

without repeated freeze/thaws.

## **Product images:**



4x Image



20x Image