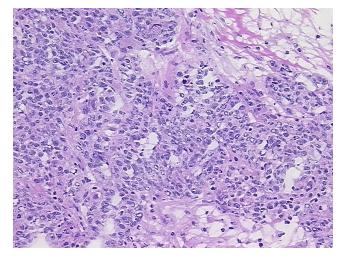

umor Hypercellular** 

Stroma:

20%

**Necrosis:** 

40%

**CASE Diagnosis (from** 

medical center path

report):

Adenocarcinoma of ovary, endometrioid

58 Age:

Gender: **Female** 

**Tumor Grade:** FIGO G3: Poorly differentiated

Minimum Stage

Grouping:

IIB



OriGene Technologies, Inc. 9620 Medical Center Drive, Ste 200

CN: techsupport@origene.cn

Rockville, MD 20850, US Phone: +1-888-267-4436 https://www.origene.com techsupport@origene.com EU: info-de@origene.com



T (Extent of Primary

Tumor):

T2b

N (Lymph node

metastasis):

N0

M (Distant metastasis): MX

**Storage:** Store frozen tissue sections at -80°C.

Stability: All frozen tissue sections are stable for 1 year from date of purchase if stored at -80°C

without repeated freeze/thaws.

## **Product images:**



4x Image



20x Image