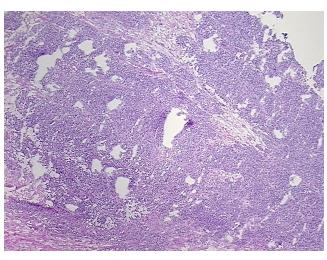

ma:

0%

**Tumor Hypercellular** 

Stroma:

20%

**Necrosis:** 

40%

**CASE Diagnosis (from** 

medical center path

report):

Adenocarcinoma of ovary, endometrioid

58 Age:

Gender: **Female** 

**Tumor Grade:** FIGO G3: Poorly differentiated

Minimum Stage

Grouping:

IIB



OriGene Technologies, Inc. 9620 Medical Center Drive, Ste 200

CN: techsupport@origene.cn

Rockville, MD 20850, US Phone: +1-888-267-4436 https://www.origene.com techsupport@origene.com EU: info-de@origene.com



T (Extent of Primary

Tumor):

T2b

N (Lymph node

metastasis):

N0

M (Distant metastasis): MX

**Storage:** Store frozen tissue sections at -80°C.

Stability: All frozen tissue sections are stable for 1 year from date of purchase if stored at -80°C

without repeated freeze/thaws.

## **Product images:**



4x Image



20x Image