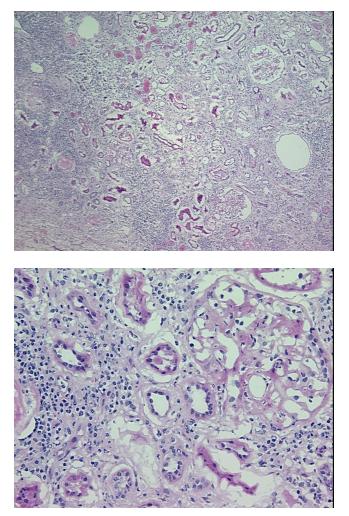

| Product Type:                                           | Frozen Sections                                                                                       |
|---------------------------------------------------------|-------------------------------------------------------------------------------------------------------|
| Disease State:                                          | Other Disease                                                                                         |
| Diagnosis Category:                                     | Nephritis                                                                                             |
| Tissue:                                                 | Kidney                                                                                                |
| Frozen Sample ID:                                       | FR00002AA2                                                                                            |
| Case ID:                                                | CU000000865                                                                                           |
| Tissue of Origin:                                       | Kidney                                                                                                |
| Site of Finding:                                        | Kidney                                                                                                |
| Appearance:                                             | L                                                                                                     |
| Sample Diagnosis (from<br>Pathology Verification):      | Pyelonephritis, chronic                                                                               |
| Normal:                                                 | 0%                                                                                                    |
| Lesional:                                               | 100%                                                                                                  |
| Tumor:                                                  | 0%                                                                                                    |
| Tumor Hypo/Acellular<br>Stroma:                         | 0%                                                                                                    |
| Tumor Hypercellular<br>Stroma:                          | 0%                                                                                                    |
| Necrosis:                                               | 0%                                                                                                    |
| Pathology Verification<br>notes from H&E review:        | Inflammation: Severe Mixed inflammatory infiltrate; Non Tumor Structures: 100% No normal architecture |
| CASE Diagnosis (from<br>medical center path<br>report): | Pyelonephritis, chronic                                                                               |
| Age:                                                    | 76                                                                                                    |
| Gender:                                                 | Female                                                                                                |
| Storage:                                                | Store frozen tissue sections at -80°C.                                                                |
|                                                         |                                                                                                       |

## **Product images:**

4x Image

20x Image

This product is to be used for laboratory only. Not for diagnostic or therapeutic use. ©2022 OriGene Technologies, Inc., 9620 Medical Center Drive, Ste 200, Rockville, MD 20850, US