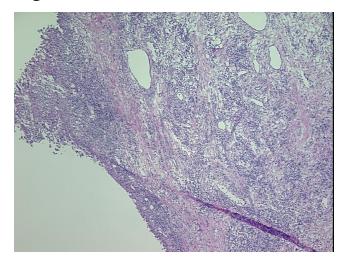

## **Product images:**

4x Image

20x Image

Appearance:

Sample Diagnosis (from Pathology Verification):

Pyelonephritis, chronic

0% Normal: Lesional: 100% 0% Tumor:

Tumor Hypo/Acellular

Stroma:

0%

**Tumor Hypercellular** 

Stroma:

0%

**Necrosis:** 

**Pathology Verification** Inflammation: Severe Mixed inflammatory infiltrate; Non Tumor Structures: 100% No normal architecture

notes from H&E review:

**CASE Diagnosis (from** medical center path