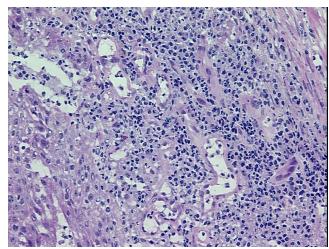

## **Product images:**

4x Image

20x Image

Appearance:

Sample Diagnosis (from Pathology Verification):

Pyelonephritis, chronic

0% Normal: Lesional: 100% 0% Tumor:

Tumor Hypo/Acellular

Stroma:

0%

**Tumor Hypercellular** 

Stroma:

0%

**Necrosis:** 

**Pathology Verification** Inflammation: Severe Mixed inflammatory infiltrate; Non Tumor Structures: 100% No normal architecture

notes from H&E review:

**CASE Diagnosis (from** medical center path