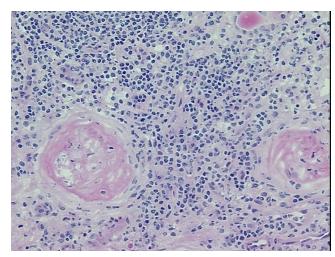

0%
Tumor Hypo/Acellular 0%

Tumor Hypo/Acellular Stroma:

Sti Oilia.

Tumor Hypercellular 0%

Stroma:

Necrosis: 0%

**Pathology Verification** Inflammation: Severe Mixed inflammatory infiltrate; Non Tumor Structures: 100% No normal architecture

CASE Diagnosis (from medical center path

report):

Pyelonephritis, chronic

**Age:** 76

**Gender:** Female

**Storage:** Store frozen tissue sections at -80°C.



**OriGene Technologies, Inc.** 9620 Medical Center Drive, Ste 200

CN: techsupport@origene.cn

Rockville, MD 20850, US Phone: +1-888-267-4436 https://www.origene.com techsupport@origene.com EU: info-de@origene.com



Stability:

All frozen tissue sections are stable for 1 year from date of purchase if stored at -80°C without repeated freeze/thaws.

## **Product images:**



4x Image



20x Image