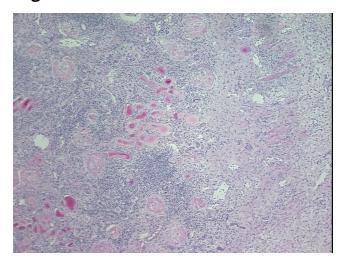

100%
Tumor: 0%
Tumor Hypo/Acellular 0%

Tumor Hypo/Acellular Stroma:

Sti Oilia.

Tumor Hypercellular 0%

Stroma:

Necrosis: 0%

**Pathology Verification** Inflammation: Severe Mixed inflammatory infiltrate; Non Tumor Structures: 100% No normal architecture

CASE Diagnosis (from medical center path

report):

Pyelonephritis, chronic

**Age:** 76

**Gender:** Female

**Storage:** Store frozen tissue sections at -80°C.



**OriGene Technologies, Inc.** 9620 Medical Center Drive, Ste 200

CN: techsupport@origene.cn

Rockville, MD 20850, US Phone: +1-888-267-4436 https://www.origene.com techsupport@origene.com EU: info-de@origene.com



Stability:

All frozen tissue sections are stable for 1 year from date of purchase if stored at -80°C without repeated freeze/thaws.

## **Product images:**



4x Image



20x Image