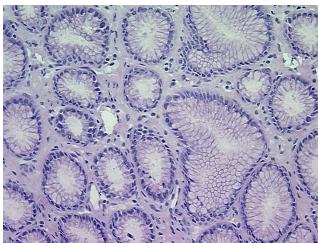

ology Verification

notes from H&E review:

CASE Diagnosis (from medical center path

report):

Adenocarcinoma of bile duct

99% Mucosa, 1% Submucosa and Muscle

Age: 46
Gender: Male

**Tumor Grade:** AJCC G3: Poorly differentiated

0%

OriGene Technologies, Inc.

9620 Medical Center Drive, Ste 200 Rockville, MD 20850, US Phone: +1-888-267-4436 https://www.origene.com techsupport@origene.com EU: info-de@origene.com CN: techsupport@origene.cn





Minimum Stage Grouping:

IIB

T (Extent of Primary

Tumor):

N (Lymph node

N1

T3

metastasis):

M (Distant metastasis): MX

**Storage:** Store frozen tissue sections at -80°C.

Stability: All frozen tissue sections are stable for 1 year from date of purchase if stored at -80°C

without repeated freeze/thaws.

## **Product images:**



4x Image



20x Image