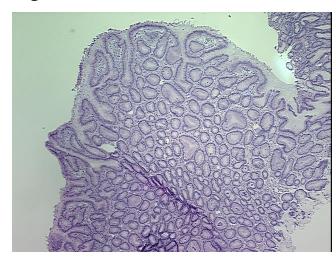

is: 0º

Pathology Verification

notes from H&E review:

CASE Diagnosis (from medical center path

report):

Adenocarcinoma of bile duct

99% Mucosa, 1% Submucosa and Muscle

Age: 46
Gender: Male

**Tumor Grade:** AJCC G3: Poorly differentiated

0%

OriGene Technologies, Inc.

9620 Medical Center Drive, Ste 200 Rockville, MD 20850, US Phone: +1-888-267-4436 https://www.origene.com techsupport@origene.com EU: info-de@origene.com CN: techsupport@origene.cn





Minimum Stage Grouping:

IIB

T (Extent of Primary

Tumor):

N (Lymph node

N1

T3

metastasis):

M (Distant metastasis): MX

**Storage:** Store frozen tissue sections at -80°C.

Stability: All frozen tissue sections are stable for 1 year from date of purchase if stored at -80°C

without repeated freeze/thaws.

## **Product images:**



4x Image



20x Image