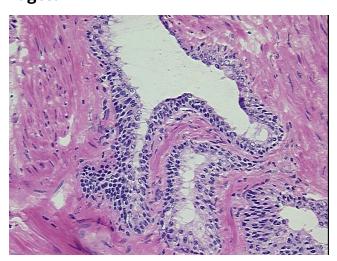

## **Product data:**

**Product Type: Frozen Sections** 

**Disease State:** Normal **Diagnosis Category:** Normal Tissue: Prostate

Frozen Sample ID: FR000028E6 Case ID: CU0000000846

Tissue of Origin: Prostate Site of Finding: Prostate

Appearance:

Sample Diagnosis (from Pathology Verification):

Within normal limits

100% Normal: Lesional: 0% 0% Tumor:

Tumor Hypo/Acellular

Stroma:

0%

**Tumor Hypercellular** 

25% Glandular epithelium, 75% Stroma

76 Age: Gender: Male

**Tumor Grade:** Gleason Score: 3+4=7/10

OriGene Technologies, Inc. 9620 Medical Center Drive, Ste 200

CN: techsupport@origene.cn

Rockville, MD 20850, US Phone: +1-888-267-4436 https://www.origene.com techsupport@origene.com EU: info-de@origene.com

## **Product images:**

20x Image