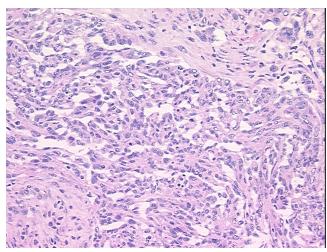

## **Product images:**

4x Image

20x Image

Site of Finding: Omentum

Т Appearance:

Sample Diagnosis (from

Pathology Verification):

Adenocarcinoma of ovary, serous, metastatic

Normal: 0%

Lesional: 0%

55% Tumor:

Tumor Hypo/Acellular

Stroma:

**Tumor Hypercellular** 44%

Stroma:

**Necrosis:** 1%

**CASE Diagnosis (from** 

medical center path

report):

Adenocarcinoma of ovary, serous

66 Age:

Gender: **Female** 

**Tumor Grade:** FIGO G2: Moderately differentiated

Minimum Stage

Grouping:

IIIA

0%