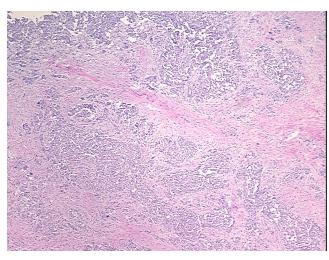

## **Product images:**

4x Image

20x Image

Site of Finding: Omentum

Т Appearance:

Sample Diagnosis (from

Pathology Verification):

Adenocarcinoma of ovary, serous, metastatic

Normal: 0%

Lesional: 0%

55% Tumor:

Tumor Hypo/Acellular

Stroma:

**Tumor Hypercellular** 44%

Stroma:

**Necrosis:** 1%

**CASE Diagnosis (from** 

medical center path

report):

Adenocarcinoma of ovary, serous

66 Age:

Gender: **Female** 

**Tumor Grade:** FIGO G2: Moderately differentiated

Minimum Stage

Grouping:

IIIA

0%