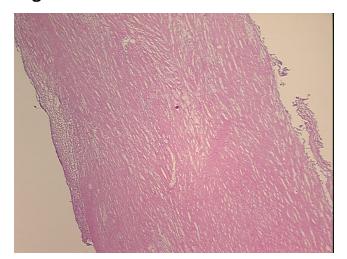

ue of Origin: Pleura Site of Finding: Pleura

Sample Diagnosis (from

Appearance:

Pathology Verification):

Pneumonitis, necrotizing granulomatous

0% Normal: Lesional: 100% 0% Tumor: 0%

Tumor Hypo/Acellular Stroma:

**Tumor Hypercellular** 0%

Stroma:

0% **Necrosis:** 

**CASE Diagnosis (from** medical center path

report):

76 Age:

**Female** Gender:

Store frozen tissue sections at -80°C. Storage:

Plaque of pleura

Stability: All frozen tissue sections are stable for 1 year from date of purchase if stored at -80°C

without repeated freeze/thaws.



OriGene Technologies, Inc. 9620 Medical Center Drive, Ste 200

CN: techsupport@origene.cn

Rockville, MD 20850, US Phone: +1-888-267-4436 https://www.origene.com techsupport@origene.com EU: info-de@origene.com



## **Product images:**



4x Image



20x Image