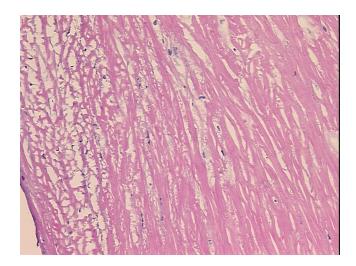

: Pleura Site of Finding: Pleura

Sample Diagnosis (from

Appearance:

Pathology Verification):

Pneumonitis, necrotizing granulomatous

0% Normal: Lesional: 100% 0% Tumor: 0%

Tumor Hypo/Acellular Stroma:

**Tumor Hypercellular** 0%

Stroma:

0% **Necrosis:** 

**CASE Diagnosis (from** medical center path

report):

76 Age:

**Female** Gender:

Store frozen tissue sections at -80°C. Storage:

Plaque of pleura

Stability: All frozen tissue sections are stable for 1 year from date of purchase if stored at -80°C

without repeated freeze/thaws.



OriGene Technologies, Inc. 9620 Medical Center Drive, Ste 200

CN: techsupport@origene.cn

Rockville, MD 20850, US Phone: +1-888-267-4436 https://www.origene.com techsupport@origene.com EU: info-de@origene.com



## **Product images:**



4x Image



20x Image