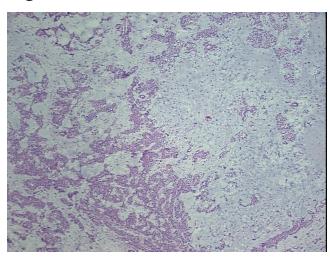

nosis (from** medical center path

report):

Pleomorphic adenoma of parotid gland

Pleomorphic adenoma

51 Age:

Gender: Male

**Tumor Grade:** Not Reported



OriGene Technologies, Inc. 9620 Medical Center Drive, Ste 200

CN: techsupport@origene.cn

Rockville, MD 20850, US Phone: +1-888-267-4436 https://www.origene.com techsupport@origene.com EU: info-de@origene.com

#### Frozen Tissue Sections, Parotid gland - CS602636

Minimum Stage Grouping:

Not Reported

T (Extent of Primary

Tumor):

Not Reported

N (Lymph node

metastasis):

Not Reported

M (Distant metastasis):

Not Reported

Storage:

Store frozen tissue sections at -80°C.

Stability:

All frozen tissue sections are stable for 1 year from date of purchase if stored at -80°C

without repeated freeze/thaws.

# **Product images:**



4x Image



20x Image