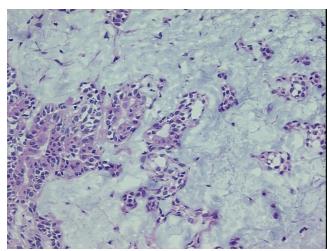

* medical center path

report):

Pleomorphic adenoma of parotid gland

Pleomorphic adenoma

51 Age:

Gender: Male

**Tumor Grade:** Not Reported



OriGene Technologies, Inc. 9620 Medical Center Drive, Ste 200

CN: techsupport@origene.cn

Rockville, MD 20850, US Phone: +1-888-267-4436 https://www.origene.com techsupport@origene.com EU: info-de@origene.com

#### Frozen Tissue Sections, Parotid gland - CS602636

Minimum Stage Grouping:

Not Reported

T (Extent of Primary

Tumor):

Not Reported

N (Lymph node

metastasis):

Not Reported

M (Distant metastasis):

Not Reported

Storage:

Store frozen tissue sections at -80°C.

Stability:

All frozen tissue sections are stable for 1 year from date of purchase if stored at -80°C

without repeated freeze/thaws.

# **Product images:**



4x Image



20x Image