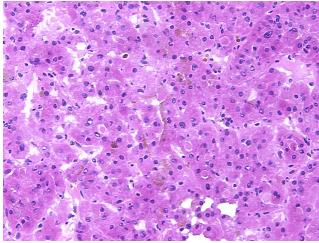

n

notes from H&E review:

Tumor: oncocytic type

CASE Diagnosis (from

medical center path

report):

Adenoma of thyroid, follicular

**Age:** 76

**Gender:** Female

Tumor Grade: Not Reported



**OriGene Technologies, Inc.** 9620 Medical Center Drive, Ste 200

CN: techsupport@origene.cn

Rockville, MD 20850, US Phone: +1-888-267-4436 https://www.origene.com techsupport@origene.com EU: info-de@origene.com



Minimum Stage Grouping:

Not Reported

T (Extent of Primary

Tumor):

Not Reported

N (Lymph node

Not Reported

metastasis):

Not Reported

M (Distant metastasis): Storage:

Store frozen tissue sections at -80°C.

Stability:

All frozen tissue sections are stable for 1 year from date of purchase if stored at -80°C

without repeated freeze/thaws.

## **Product images:**



4x Image



20x Image