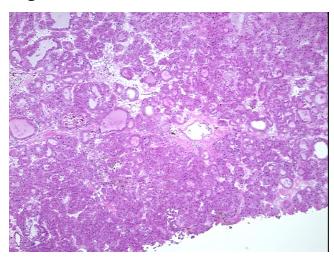

Verification

notes from H&E review:

Tumor: oncocytic type

CASE Diagnosis (from

medical center path

report):

Adenoma of thyroid, follicular

**Age:** 76

**Gender:** Female

Tumor Grade: Not Reported



**OriGene Technologies, Inc.** 9620 Medical Center Drive, Ste 200

CN: techsupport@origene.cn

Rockville, MD 20850, US Phone: +1-888-267-4436 https://www.origene.com techsupport@origene.com EU: info-de@origene.com



Minimum Stage Grouping:

Not Reported

T (Extent of Primary

Tumor):

Not Reported

N (Lymph node

Not Reported

metastasis):

Not Reported

M (Distant metastasis): Storage:

Store frozen tissue sections at -80°C.

Stability:

All frozen tissue sections are stable for 1 year from date of purchase if stored at -80°C

without repeated freeze/thaws.

## **Product images:**



4x Image



20x Image